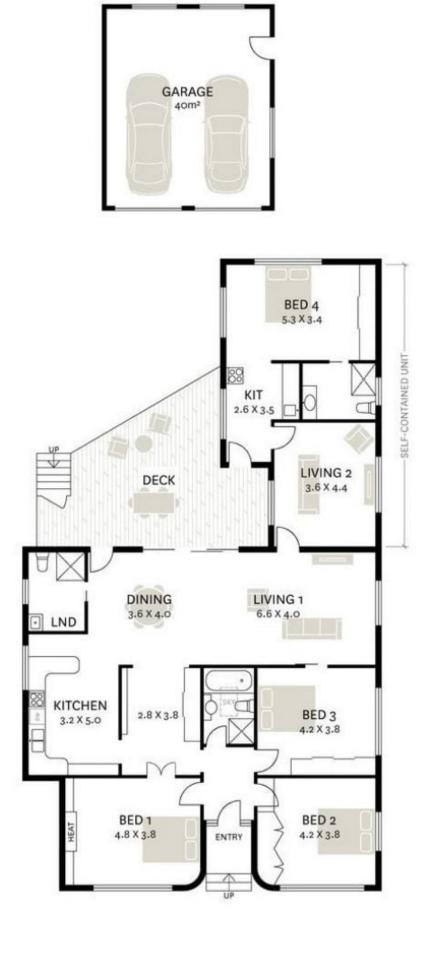

## 51 Watts Road Ryde NSW

This attractive home is positioned in a peaceful location. Offering completely floorboard separate lounge and formal dining - ideal for entertaining. Family room flows to open plan kitchen, with access to rear patio. Comfortable drive distance to Macquarie University, Macquarie Shopping Centre, local schools and public transport.

This classic home has a separate additional living area with 2 bedrooms, suits for multi-gen family.

- \* Spacious lounge room
- \* 5 generously sized bedrooms
- \* Timber floors in lounge and dining area
- \* Separate dining area adjacent to the kitchen
- \* Dual living suits multi-gen family
- \* Near transport & business park

## 5 📭 3 🔓 4 😭

Price : \$1,000 pw Building Size : 275 sqm Land Size : 982 sqm

View : https://www.legendproperty.com.au/leas

e/nsw/northern-suburbs/ryde/residential/

house/8169021

Wenying (Wendy) Yu 0452001920