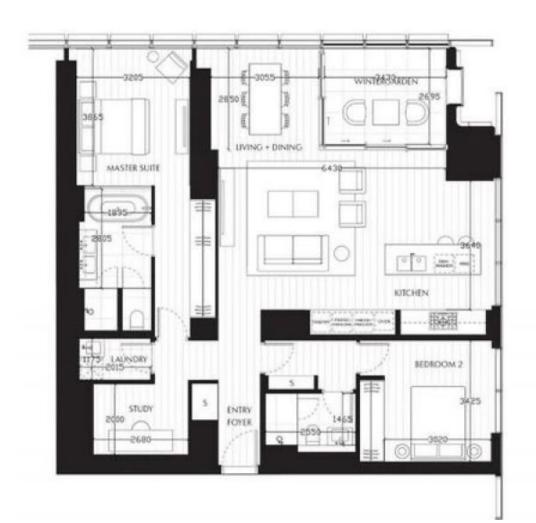

High Level/88 Barangaroo Ave Avenue Barangaroo NSW

Designed in collaboration with acclaimed architect Renzo Piano and Lendlease, this oversized 2-bedroom residence holds a commanding elevated position in the brand new development "One Sydney Harbour" with awe-inspiring views.

Quality contemporary design combines with a luxurious sense of space with a sun-filled layout plus double security parking and premium resort-style facilities including a fitness centre, pool, steam room, billiards room and 24-hour concierge. With dress-circle seats to the harbour action and views that will never be built out, the two-bedroom apartment is on the doorstep of Sydney's most exciting new harbourfront playground next door to Crown Sydney and 400m to King Street Wharf with celebrated restaurants and cocktail lounges footsteps