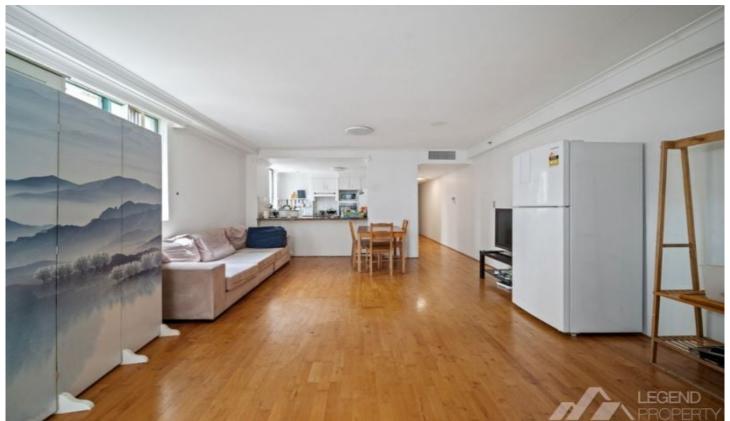

## Level 23/98/414-418 Pitt Street Haymarket NSW

2 Bed plus A Sunroom to meet flexible accommodation requirement.

Nested within a security complex with on-site concierge, this spacious and airy apartment will capture the attention of home owners seeking convenience or astute investors who acknowledges a sought-after, high-yielding investment property.

## Prominent features:

- Most desirable North West Corner with ample nature light.
- 2 bed plus A Sunroom, total size on title 123 sqm.
- Generously proportioned apartment measuring 107sqm