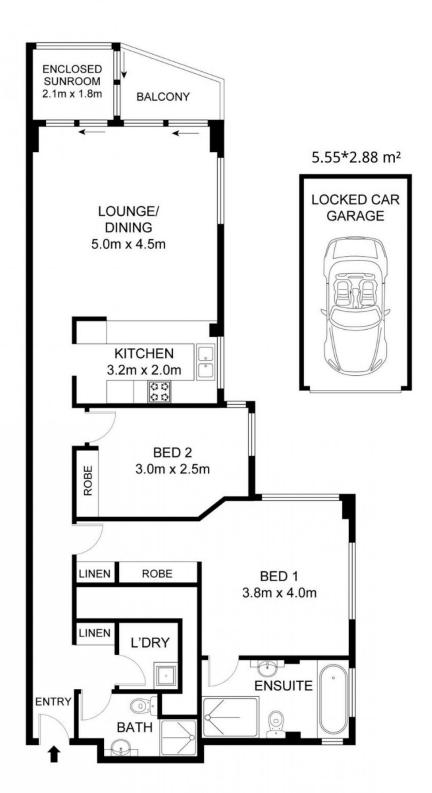

## Prominent features:

- Most desirable North West Corner with ample nature light.
- 2 bed plus A Sunroom, total size on title 123 sqm.
- Generously proportioned apartment measuring 107sqm

## 2 🕒 2 🔓 1 😭

Price : New on Market Building Size : 123 sqm

View : https://www.legendproperty.com.au/sale /nsw/sydney-city/haymarket/residential/a

partment/8167436

Xiaoling(Susan) Lin 0430 478 008

## 98/414 PITT STREET, HAYMARKET

Internal: 107 m<sup>2</sup> Garage: 16 m<sup>2</sup> Total: 123 m<sup>2</sup>