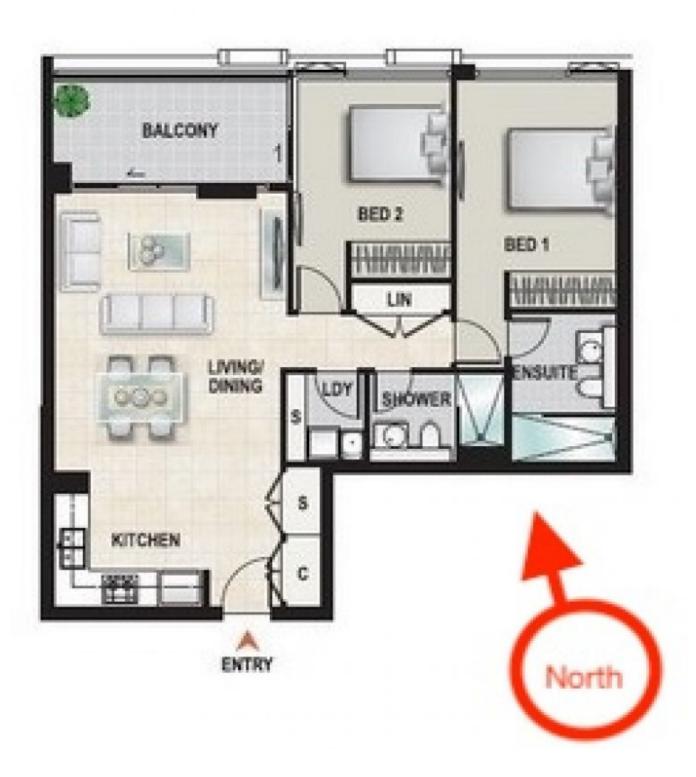

## High Level/11 Carter Street Lidcombe NSW

Luxury 2 Bedroom with North Facing - (Bill Included)

This stunning modern two-bedroom property is within well-known Meriton building "Retreat" with top class resort-style facilities.

## **Property Features:**

- Sunny North facing balcony
- Spacious and stylish lounge & dining area
- Generous and nature light throughout two bedrooms with built-in wardrobes
- Master room with ensuite