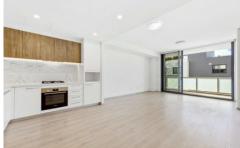

## Main Features:

- Good size bedroom all with built-ins and main with ensuite
- Spacious open plan living & dining with natural light for the whole day
- High ceiling with ducted air conditioning and timber floor throughout the living area
- Modern kitchen with Bosch appliances
- Floor-to-ceiling tiled bathrooms
- Linen cabinet, internal laundry with dryer, intercom, and NBN ready