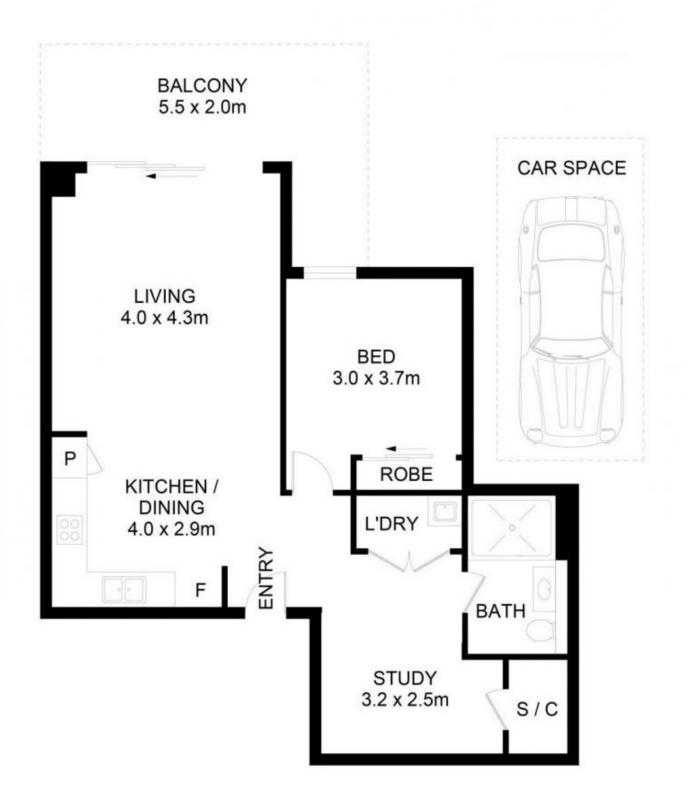

## C211/1 Herlina Crescent Rouse Hill NSW

This wonderful One Bed plus Study apartment sits right opposite Rouse Hill Village Centre and only moments away from the popular Rouse Hill Town Centre and Metro Station. Nearby is also the beloved restaurant Fiddler and the future Rouse Hill Hospital.

## Main Features:

- Good size bedroom all with built-ins and main with ensuite
- Spacious open plan living & dining with natural light for the whole day
- High ceiling with ducted air conditioning and timber floor throughout the living area
- Modern kitchen with Bosch appliances
- Floor-to-ceiling tiled bathrooms
- Linen cabinet, internal laundry with dryer, intercom, and NBN ready