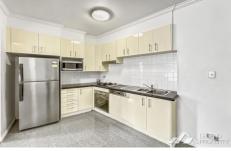

- \* Contemporary kitchen, dishwasher and gas cooking
- \* Full sized tiled bathroom, standalone shower and bath
- \* Carpeted throughout, bedroom with mirrored built in robe
- \* Facilities include, heated swimming pool, sauna & gym
- \* Security building, lift access
- \* Walking distance to Sydney CBD and Darling Harbour