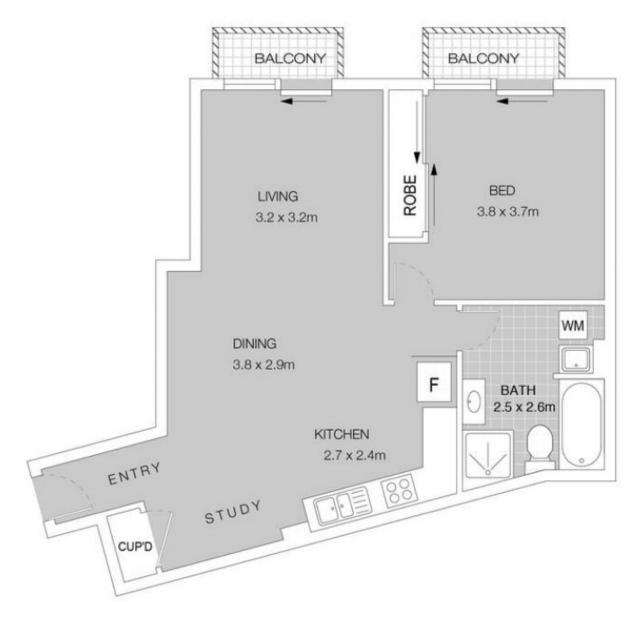

## 292/298 SUSSEX STREET, SYDNEY

Scale in metres. Indicative only. Dimensions are approximate.

All information contained herein is gathered from sources we believe to be reliable.

However we cannot guarantee it's accuracy and interested persons should rely on their own enquiries.