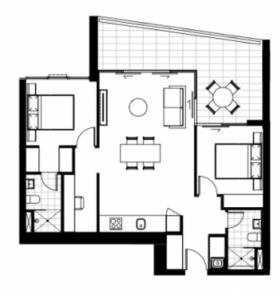

| TYPE B06 | <b>▶</b> 2 ≜2 |
|----------|---------------|
| INTERNAL | 75 m²         |
| EXTERNAL | 19 m² - 20 m² |

| Г |     |   |
|---|-----|---|
| 5 |     | 느 |
| ſ | FT1 |   |
| _ | -n- |   |

| UNITS: | 605  | 1205 | 1805 | 2405 | 3005 | 3605 |
|--------|------|------|------|------|------|------|
|        | 705  | 1305 | 1905 | 2505 | 3105 | 3705 |
|        | 805  | 1405 | 2005 | 2605 | 3205 |      |
|        | 905  | 1505 | 2105 | 2705 | 3305 |      |
|        | 1005 | 1605 | 2205 | 2805 | 3405 |      |
|        | 1105 | 1105 | 2305 | 2905 | 3505 |      |