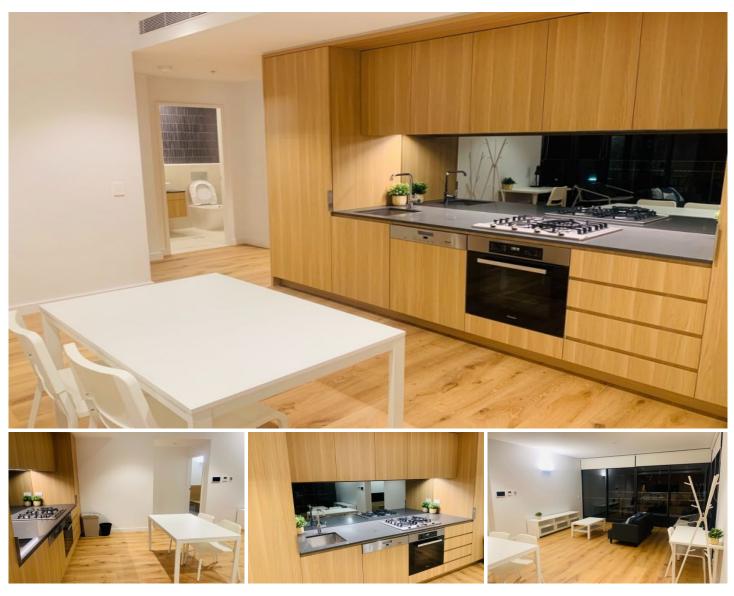

## 905/88 Church Street PARRAMATTA NSW

Premium Apartment available for Lease. All coming with one secure parking and access to roof top facilities.

The Landmark building located in Parramatta CBD : West Village

This is your opportunity to live in the good quality and luxury apartment at the perfect city CBD location. Conveniently walk to Westfield, Train Station, University, Shops and Supermarket, schools, restaurants.

## FEATURES INCLUDE:

- City view
- Study area
- Spacious bedroom with extensive built-ins
- Sleek kitchen equipped with Miele appliances
- Luxury bathroom fitted with quality tiles

View : https://www.legendproperty.com.au/lease/nsw/pa rramatta/parramatta/residential/apartment/81600 51