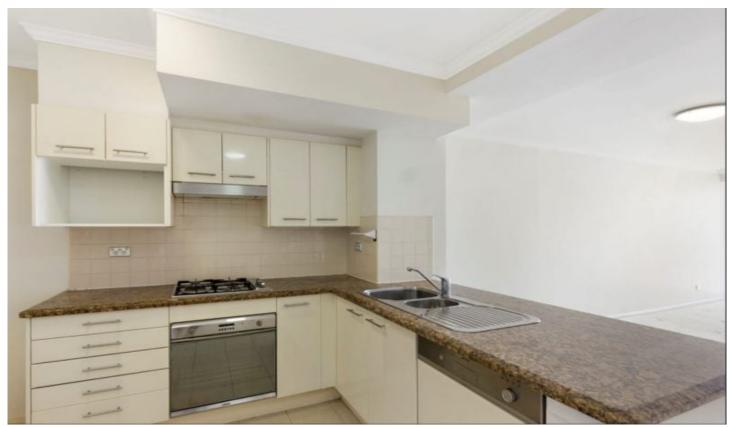

- -Coveted easterly aspect with panoramic CBD views
- -Modernized foyer and secure parking space
- -Timber Floor thoughout the property
- -Gas kitchen with stone countertops and ample storage
- -Elegant bathrooms with separate shower and bathtub