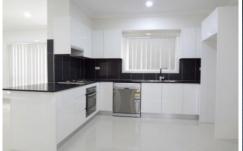

## Features include:

- 3 large bedrooms with built in mirrored wardrobes main with ensuite
- Modern kitchen with stainless steel appliances, stone benchtop and gas cooktop
- Open plan living/dining flowing to a private outdoor entertainment area
- Ducted A/C throughout with carpeted upstairs dwelling