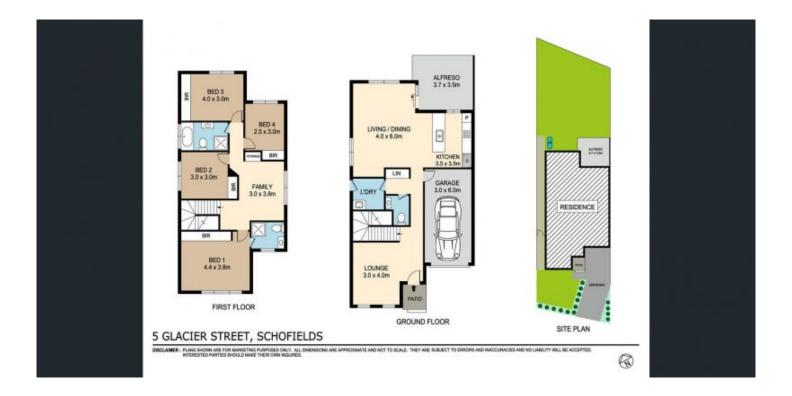

## 5 Glacier Street Schofields NSW

Don't miss this excellent opportunity to live in a lovely spacious nearly new four-bedrooms home within few minutes walk to Schofields train station, bus stops, the local shops, Woolworths and Coles Supermarket, and Galungara Public School

This contemporary sunny two storey home offers an east aspect with outdoor covered entertainment area in a huge backyard. Four bedrooms are on upstairs with rumpus area, suitable as a home office.

## Property features:

- 4 Bedrooms all with build-in wardrobe, master bedroom with ensuite
- Large living area with a separate dining area.
- Outdoor covered alfresco entertainment area.

4 2 2 2

**Price**: \$790 pw