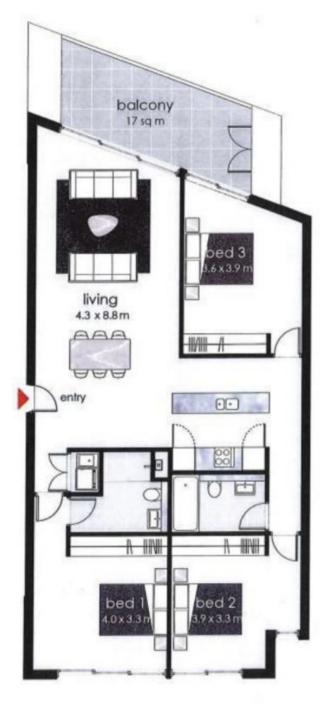

## 15/7 Harrington Avenue Castle Hill NSW

This stunning designer 3-bedroom apartment boasts modern style throughout with impressive proportions, a light-filled single-level layout, and a spacious terrace for entertaining. With spacious open-plan living, this property is conveniently located just a stroll away from Kellyville Plaza, bus transport, and nearby sports grounds/parklands. Featuring a prominent stone island kitchen equipped with stainless steel gas fittings, and large double-sized bedrooms, this property also includes two security car spaces and lock-up storage. With ducted air conditioning and lift access the property is just moments away from Castle Towers shopping and the metro station, making it an ideal location for those who value convenience and luxury living.

- Well proportioned bedrooms with built in wardrobe, ensuite to main
- Stone top kitchen island with modern appliances, gas

3 📭 2 🖺 2 🖨

**Price**: \$730 pw

**View**: https://www.legendproperty.com.au/lease/nsw/hills/castle-hill/residential/apartment/8147337

Alina Liang 0430 080 849

| LEVEL         | 02          |
|---------------|-------------|
| STORAGE       | 6 SQM       |
| PARKING       | 02 (29 SQM) |
| AREA INTERNAL | 117 SQM     |
| AREA EXTERNAL | 17 SQM      |
| TOTAL AREA    | 168 SOM     |