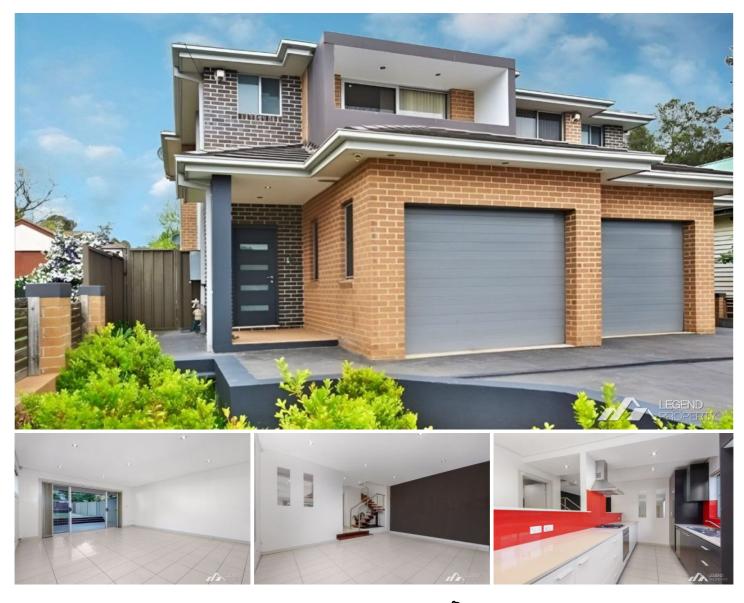

## 44 Smith Street Wentworthville NSW

Ideal for families with a busy lifestyle, this delightful 3-bedroom duplex is located just off Cumberland Highway, Great Western highway and the M4, providing direct access across Sydney.

With two separate living spaces, a large alfresco decking in the yard, partially covered, and a usable square backyard, this duplex is beautifully presented with plenty of space to entertain, relax and dine. With freshly painted walls throughout, climb the designer stairs to find new timber flooring throughout the second level, with 2 generously dimensioned bedrooms with built in wardrobes. The master bedroom features a private balcony, ensuite and a walk-in wardrobe.

With it's prime position near major throughways, just 5 minutes to the local public schools, parks and Wenty