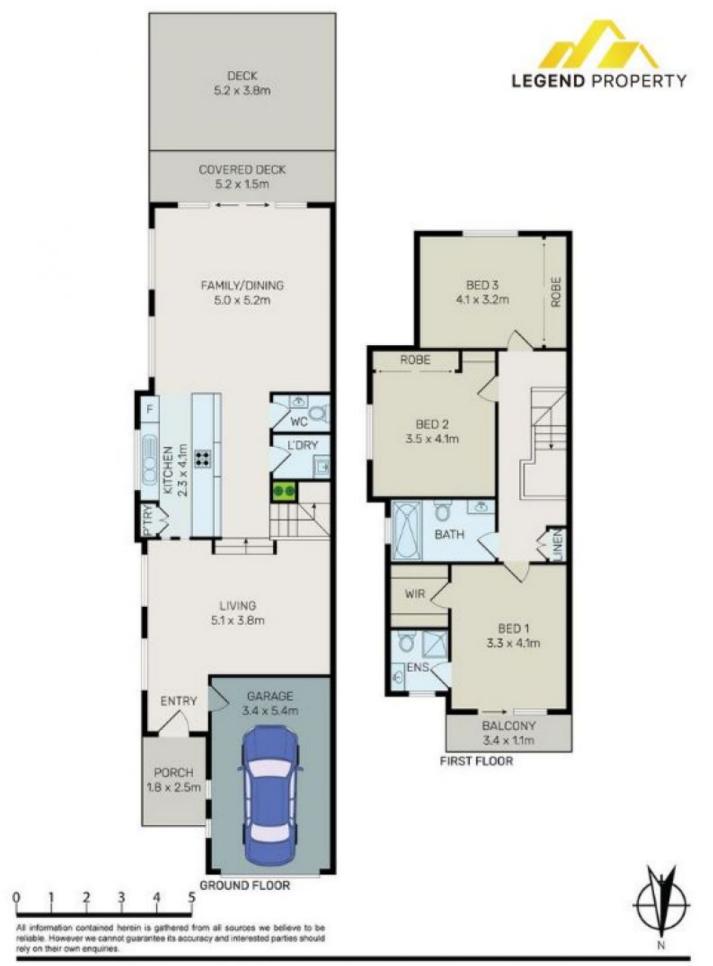

With two separate living spaces, a large alfresco decking in the yard, partially covered, and a usable square backyard, this duplex is beautifully presented with plenty of space to entertain, relax and dine. With freshly painted walls throughout, climb the designer stairs to find new timber flooring throughout the second level, with 2 generously dimensioned bedrooms with built in wardrobes. The master bedroom features a private balcony, ensuite and a walk-in wardrobe.