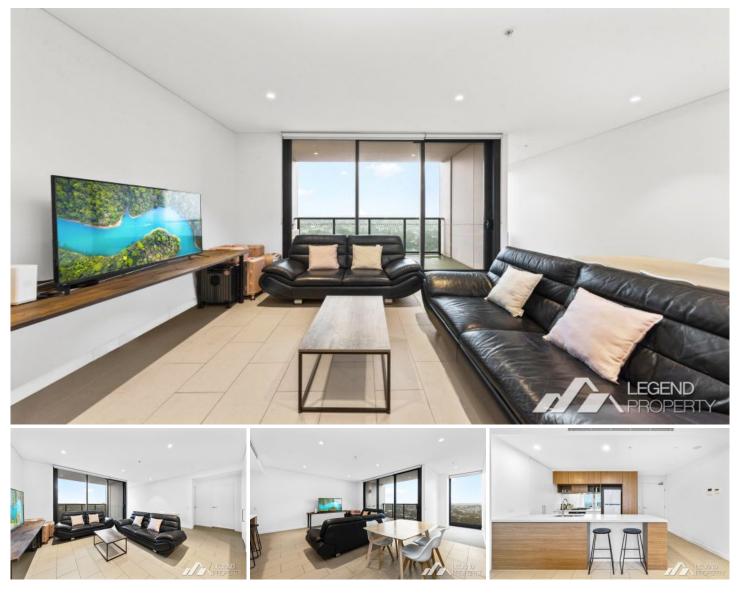

## Level 20/B2011/3 Network Place North Ryde NSW

We are proud to present this oversized two bedroom apartment at Ryde Garden, a new vibrant community in North Ryde. Being architecturally designed by Bates Smart Architects with high quality interiors throughout, the property is conveniently located next to North Ryde metro station with all amenities including supermarket, cafes, childcare and gym close by.

## Property Features:

- 2 Bed | 2 Bath | 1 Study area + 1 Storage cage
- West aspect with stunning park views

- Open plan dining and living area leading to a sun-drenched balcony

- Floor-to-ceiling windows and sliding doors create a heightened sense of space

- Gourmet gas kitchens are fitted with Siemens appliances
- Two generous sized bedrooms facing North both with