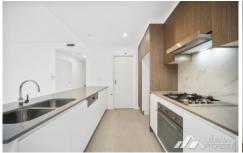

- Spacious bedroom with built-in wardrobe and access to the balcony
- Large open plan living area with Study Area
- Gourmet kitchen with stone tops and stainless steel appliances and dishwasher
- Designer bathroom
- Internal laundry with dryer
- Ducted air-conditioning plus secured car space