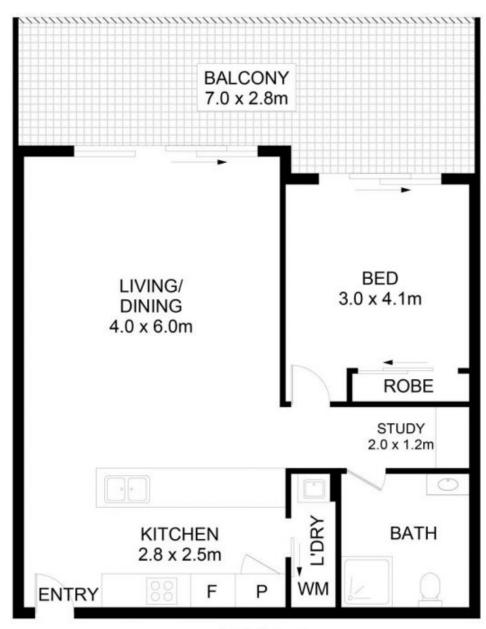

## 306/10B Charles Street Canterbury NSW

Surrounded by beautiful parklands, the Cooks River and recreational hot spots, this stylish as a new apartment with generous living areas and deluxe modern finishes represents a great lifestyle opportunity.

- Spacious bedroom with built-in wardrobe and access to the balcony
- Large open plan living area with Study Area
- Gourmet kitchen with stone tops and stainless steel appliances and dishwasher
- Designer bathroom
- Internal laundry with dryer
- Ducted air-conditioning plus secured car space