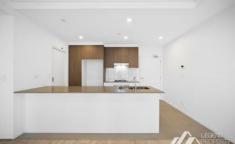

- Spacious bedroom with built-in wardrobe and access to the balcony
- Large open plan living area with Study Area
- Gourmet kitchen with stone tops and stainless steel appliances and dishwasher
- Designer bathroom
- Internal laundry with dryer
- Ducted air-conditioning plus secured car space