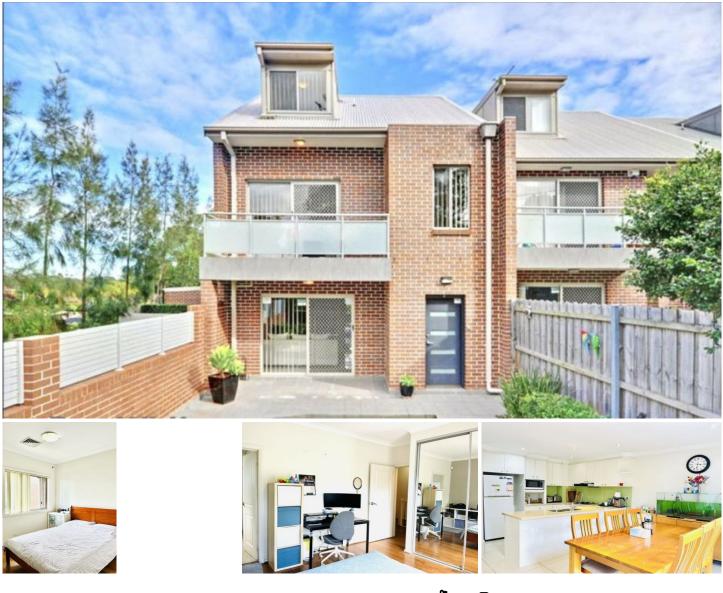

## 6/111 Adderton Road Telopea NSW

This stylishly 4-bedroom townhouse offers an easy walk future light rail station, buses, schools, and local shops. With only minutes drive to Carlingford, Eastwood and Parramatta CBD. This immaculate townhouse has been flawlessly designed to offer the highest comfortable living. The place gives you a huge space to live in and offers four good-sized bedrooms with built-ins.

## Features:

-Open spacious dining and living area -Easy care paved backyard - perfect for outdoor entertaining area -Ideal for a growing family!

## 4 🛤 3 🚔 2 🛱

View : https://www.legendproperty.com.au/lease/nsw/pa rramatta/telopea/residential/townhouse/8134231

CBD Rental Team 0428203793

Lei (tracy) Huang 0493186991

Basement