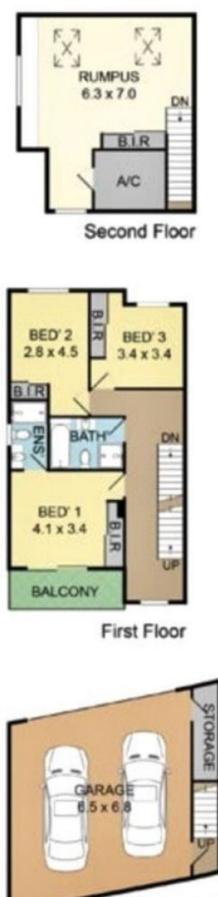

## 6/111 Adderton Road Telopea NSW

This stylishly 4-bedroom townhouse offers an easy walk future light rail station, buses, schools, and local shops. With only minutes drive to Carlingford, Eastwood and Parramatta CBD. This immaculate townhouse has been flawlessly designed to offer the highest comfortable living. The place gives you a huge space to live in and offers four good-sized bedrooms with built-ins.

## Features:

-Open spacious dining and living area -Easy care paved backyard - perfect for outdoor entertaining area -Ideal for a growing family!