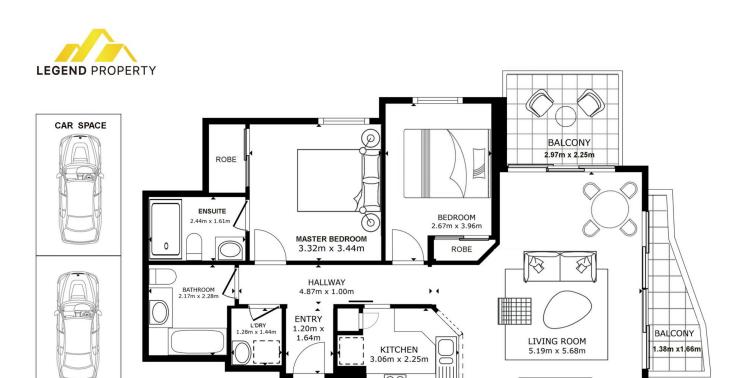

## 2602/199 Castlereagh Street Sydney NSW

Located on Level 26 with a most desirable north-east aspect, Legend Property presents this Two bedroom apartment with breathtaking Harbour & City views!

This two bedroom apartment is filled with all day sunlight, two balconies, a stylish kitchen with stone bench tops, gas cook top, and an open plan living and dining area.

## Main features:

- Water View from living area, two balconies, and two bedrooms.
- An exceptional residential opportunity awaits in the prestigious Victoria Tower, strategically positioned just moments from the iconic Hyde Park. Perched on level 26.

## 2602/197-199 Castlereagh St, Sydney

Internal Size: 75.5 m2, Balcony: 10.6 m2

Car Space : 23 m2 Total Size : 86.1 SQM