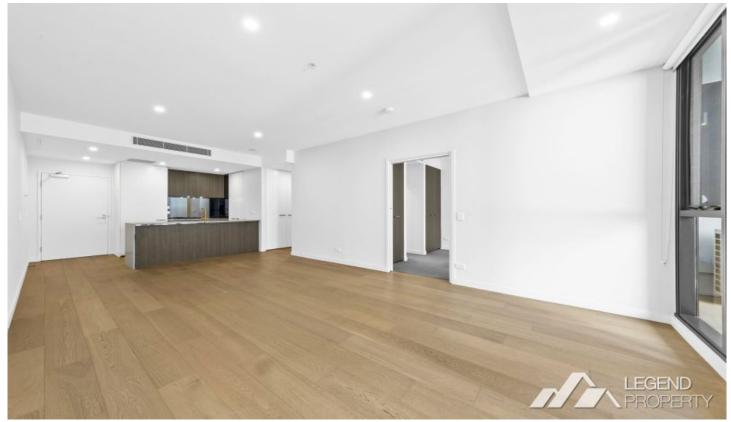

## B36/117-119 Pacific Highway Hornsby NSW

Two bedrooms apartment conveniently located with only a short walk to Hornsby centre, it has a central location close to train, quality schools, public transport and shops.

## Features:

- \* Open plan living area with east facing balcony.
- \* Master bedroom with ensuite.
- \* Spacious built-in wardrobe.
- \* One flexible study area.
- \* Kitchen with gas cooking, hard wearing laminate benchtops.
- \* Reverse cycle air conditioning.
- \* Secure underground car space plus storage cage.
- \* Conveniently located to medical facilities, restaurants, café, cinema and parks.