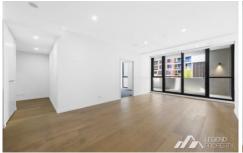

## Features:

- \* Open plan living area with east facing balcony.
- \* Master bedroom with ensuite.
- \* Spacious built-in wardrobe.
- \* One flexible study area.
- \* Kitchen with gas cooking, hard wearing laminate benchtops.
- \* Reverse cycle air conditioning.
- \* Secure underground car space plus storage cage.
- \* Conveniently located to medical facilities, restaurants, café, cinema and parks.