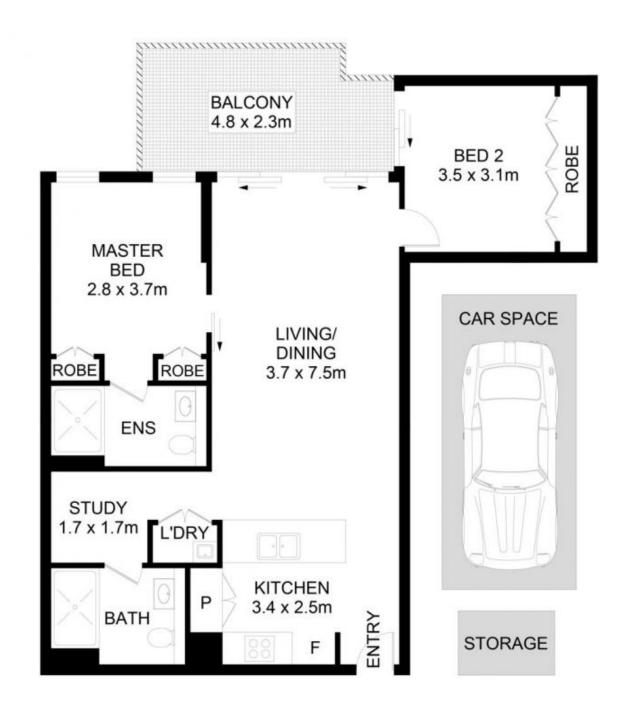

## B36/117-119 Pacific Highway Hornsby NSW

Two bedrooms apartment conveniently located with only a short walk to Hornsby centre, it has a central location close to train, quality schools, public transport and shops.

## Features:

- \* Open plan living area with east facing balcony.
- \* Master bedroom with ensuite.
- \* Spacious built-in wardrobe.
- \* One flexible study area.
- \* Kitchen with gas cooking, hard wearing laminate benchtops.
- \* Reverse cycle air conditioning.
- \* Secure underground car space plus storage cage.
- \* Conveniently located to medical facilities, restaurants, café, cinema and parks.