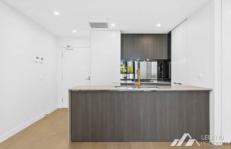

## Features:

- \* Open plan living area with east facing balcony.
- \* Master bedroom with ensuite.
- \* Spacious built-in wardrobe.
- \* One flexible study area.
- \* Kitchen with gas cooking, hard wearing laminate benchtops.
- \* Reverse cycle air conditioning.
- \* Secure underground car space plus storage cage.
- \* Conveniently located to medical facilities, restaurants, café, cinema and parks.