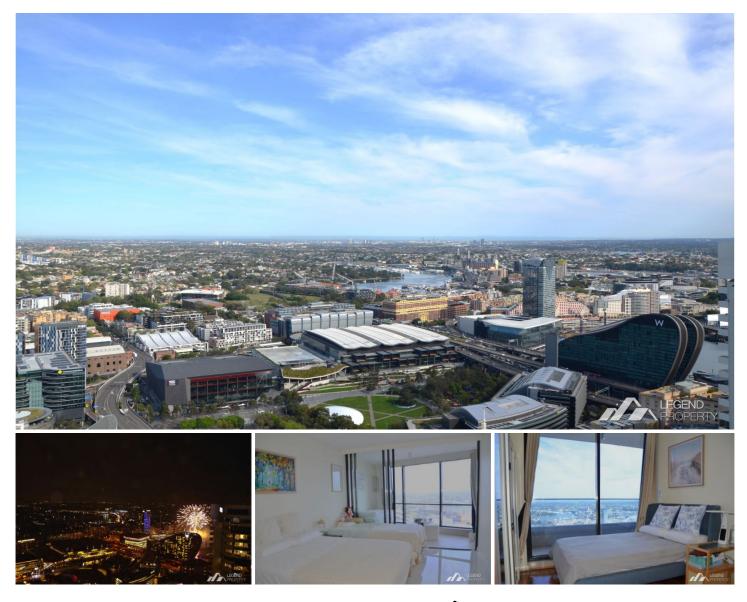

## Level 58/93 Liverpool Street Sydney NSW

Experience unparalleled luxury in the heart of Sydney CBD. This stunning two-bedroom apartment on level 58 in the World Tower, offers captivating views of the city skyline, Darling Harbour, and even blue mountain view. It's the ideal retreat for those seeking a high-quality lifestyle in the city.

## Features:

- Amazing City Views: Panoramic city views in living rooms, all bedrooms, balcony and winter garden. You can enjoy darling harbour fireworks almost every weekend.

- Open Plan Living Area: Large, bright open living areas with floor-to-ceiling windows, flooding the space with natural light and offering expansive panoramic views.