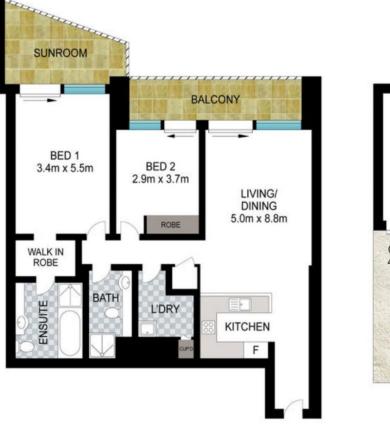

## Features:

- Amazing City Views: Panoramic city views in living rooms, all bedrooms, balcony and winter garden. You can enjoy darling harbour fireworks almost every weekend.

- Open Plan Living Area: Large, bright open living areas with floor-to-ceiling windows, flooding the space with natural light and offering expansive panoramic views.

- Modern Kitchen: Equipped with sleek stone benchtops and premium European appliances, perfect for cooking and entertaining.