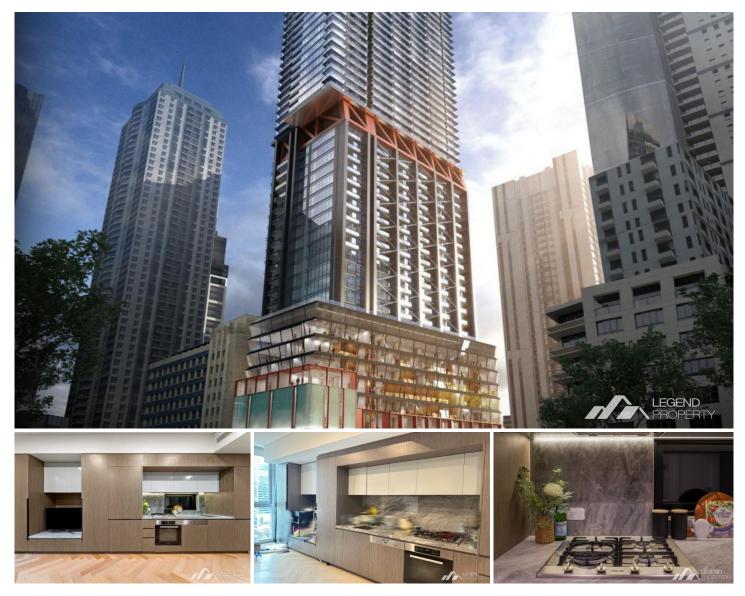

## 1308/117 Bathurst Street Sydney NSW

Discover unparalleled city living at Greenland Centre, Sydney's tallest residential tower soaring 235 meters into the sky. Located in the vibrant heart of Sydney CBD, this luxurious studio apartment on the 13th floor offers a rare opportunity to reside in one of the city's most prestigious addresses, crafted by the renowned architects BVN DH.

## **Apartment Features:**

- Miele appliances including cooktop
- Internal Laundry with 2 in 1 washing machine with dryer
- Miele dish washer
- Full security throughout building
- Spacious open-plan living

## **Building Facilities:**

- 25-meter indoor-outdoor pool with a sun deck
- Exclusive Residents Club House