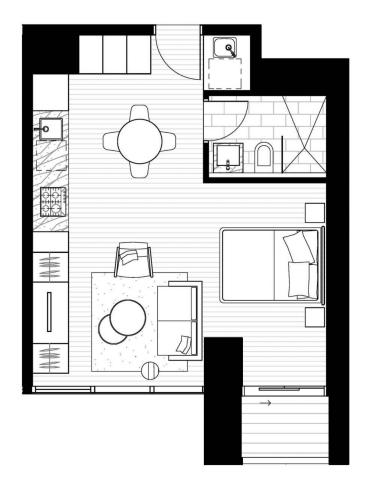

## 1308/117 Bathurst Street Sydney NSW

Discover unparalleled city living at Greenland Centre, Sydney's tallest residential tower soaring 235 meters into the sky. Located in the vibrant heart of Sydney CBD, this luxurious studio apartment on the 13th floor offers a rare opportunity to reside in one of the city's most prestigious addresses, crafted by the renowned architects BVN DH.

## **Apartment Features:**

- Miele appliances including cooktop
- Internal Laundry with 2 in 1 washing machine with dryer
- Miele dish washer
- Full security throughout building
- Spacious open-plan living