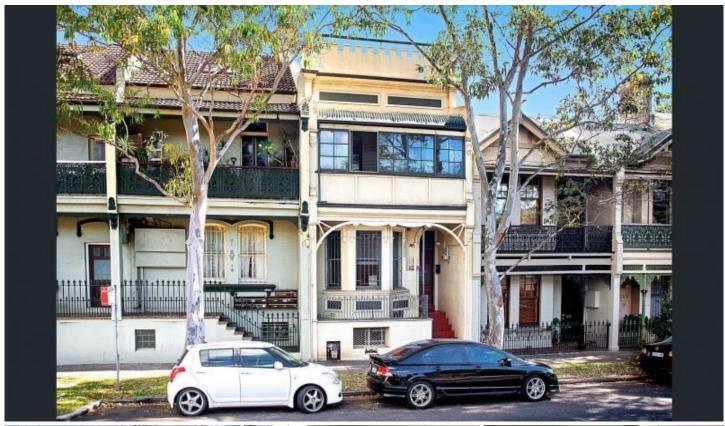

## 6/773 South Dowling Street Redfern NSW

Furnished room located in a character filled 4-level Victorian terrace in a highly sought East Redfern precinct bordering Surry Hills.

Featuring common kitchen and multiple modern bathrooms, sunny rooftop garden area entertaining with lovely district views and a communal lounge with snooker table.