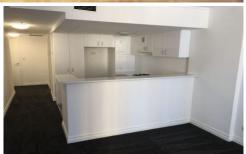

- Open plan lounge & dining area which merges with a balcony
- Good size bedroom with built-in wardrobe
- Modern kitchen equipped with quality appliances
- Modern bathroom
- Internal laundry
- Intercom, lift access and 24 hour security.