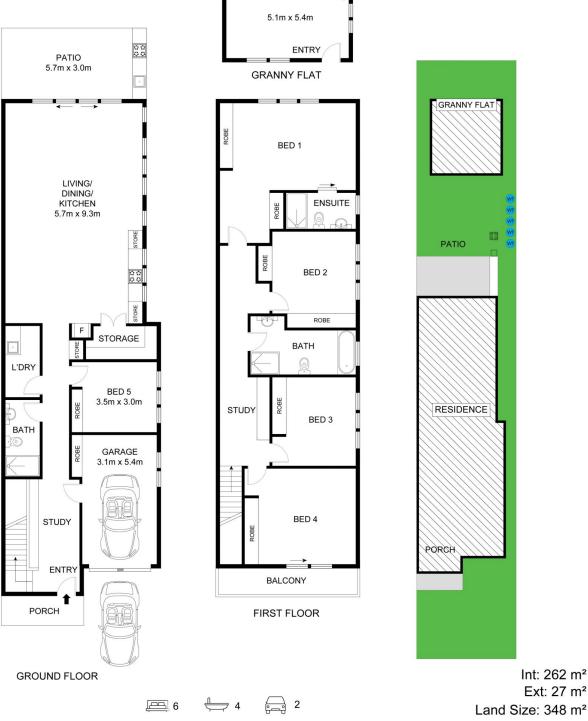

## 17 VERLIE STREET, SOUTH WENTWORTHVILLE

KITCHEN F

THE ABOVE PLAN IS REPRESENTATION ONLY. ALL DIMENSIONS ARE APPROXIMATE SHOULD BE CHECKED ON SITE. NO RESPONSIBILITY IS TAKEN FOR ERROR, OMISSION OR MISSTATEMENT.