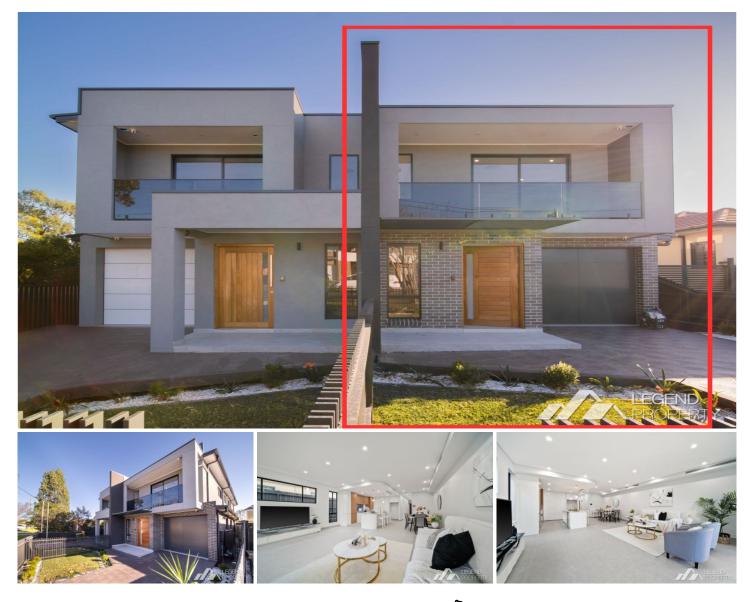

## 17 Verlie Street South Wentworthville NSW

Nestled in a family-friendly area of South Wentworthville, this brand-new, modern, and spacious duplex is an opportunity not to be missed! Located in a convenient and peaceful setting, this exceptional residence offers high-quality family living in the heart of South Wentworthville. Impeccably presented and immediately inviting, the spacious interiors feature multiple living and dining areas that seamlessly connect to a covered alfresco entertainment space.

With its generous and functional layout, this outstanding home is ideal for first-time buyers, those seeking easy living, or savvy investors looking for a property with excellent rental potential. This home is sure to impress both families and investors alike.

## Features Include:

- The house: 5 bedrooms, 3 bathrooms, 2 parking spaces

6 🎮 4 🚔 2 🚘

Price : Contact Agent for price

View : https://www.legendproperty.com.au/sale/nsw/par ramatta/south-wentworthville/residential/semi-det ached/8119446