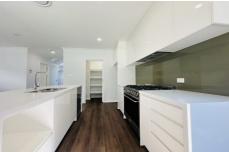

## Features include:

- Master bedroom with walk-in robe, access to balcony, Ensuite with large shower
- All bedroom with good size and built-in wall-robes
- Upstairs with Rumpus/Study Area
- North Aspect Backyard
- 2 x Lounge area (front lounge and back lounge)
- Timber flooring down stairs
- Separate lounge and dining
- Good size kitchen, dishwasher, large oven/gas cook top
- Large pantry
- Ducted air con