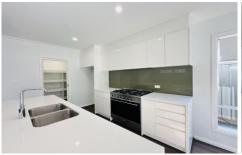

## Features include:

- Master bedroom with walk-in robe, access to balcony, Ensuite with large shower
- All bedroom with good size and built-in wall-robes
- Upstairs with Rumpus/Study Area
- North Aspect Backyard
- 2 x Lounge area (front lounge and back lounge)
- Timber flooring down stairs
- Separate lounge and dining
- Good size kitchen, dishwasher, large oven/gas cook top
- Large pantry
- Ducted air con