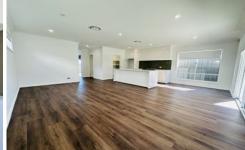

## Features include:

- Master bedroom with walk-in robe, access to balcony, Ensuite with large shower
- All bedroom with good size and built-in wall-robes
- Upstairs with Rumpus/Study Area
- North Aspect Backyard
- 2 x Lounge area (front lounge and back lounge)
- Timber flooring down stairs
- Separate lounge and dining
- Good size kitchen, dishwasher, large oven/gas cook top
- Large pantry
- Ducted air con