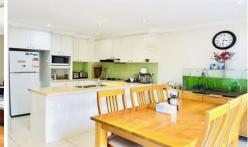

## Features:

- -Open spacious dining and living area
- -Easy care paved backyard perfect for outdoor entertaining area
- -Ideal for a growing family!

4 🕒 3 📛 2 🖨

**Price**: \$950 pw

**View**: https://www.legendproperty.com.au/lease/nsw/pa rramatta/telopea/residential/townhouse/8115930