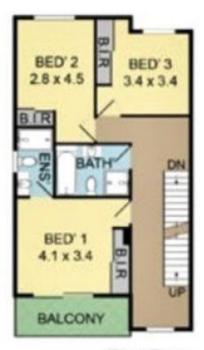

## 6/111 Adderton Road Telopea NSW

This stylishly 4-bedroom townhouse offers an easy walk future light rail station, buses, schools, and local shops. With only minutes drive to Carlingford, Eastwood and Parramatta CBD. This immaculate townhouse has been flawlessly designed to offer the highest comfortable living. The place gives you a huge space to live in and offers four good-sized bedrooms with built-ins.

## Features:

- -Open spacious dining and living area
- -Easy care paved backyard perfect for outdoor entertaining area
- -Ideal for a growing family!

4 🕒 3 📛 2 🖨

**Price**: \$950 pw

**View**: https://www.legendproperty.com.au/lease/nsw/pa rramatta/telopea/residential/townhouse/8115930