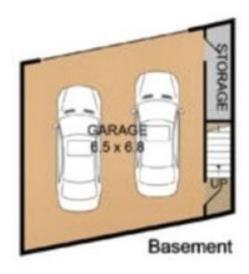

## Features:

- -Open spacious dining and living area
- -Easy care paved backyard perfect for outdoor entertaining area
- -Ideal for a growing family!

4 🕒 3 📛 2 🖨

**Price**: \$950 pw

**View**: https://www.legendproperty.com.au/lease/nsw/pa rramatta/telopea/residential/townhouse/8115930