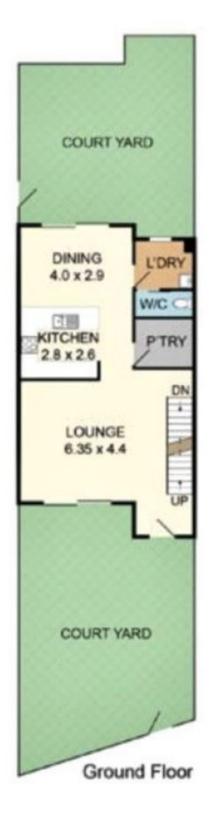

## 6/111 Adderton Road Telopea NSW

This stylishly 4-bedroom townhouse offers an easy walk future light rail station, buses, schools, and local shops. With only minutes drive to Carlingford, Eastwood and Parramatta CBD. This immaculate townhouse has been flawlessly designed to offer the highest comfortable living. The place gives you a huge space to live in and offers four good-sized bedrooms with built-ins.

## Features:

- -Open spacious dining and living area
- -Easy care paved backyard perfect for outdoor entertaining area
- -Ideal for a growing family!

4 🕒 3 📛 2 🖨

**Price**: \$950 pw

**View**: https://www.legendproperty.com.au/lease/nsw/pa rramatta/telopea/residential/townhouse/8115930