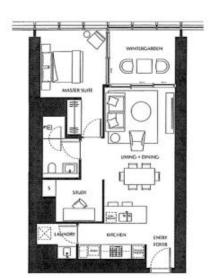

## 88 BARANGAROO AVENUE

APARTMENT - C LEVELS 10 - 21

APARTMENTS -NOC. NOC. NOC. NOC. NOC. NOC. JUL. JUL. JUL.

FACADE
Open Cavity Facade
Operable facade with integrated facade blind

Application facade

Application facade facade blind