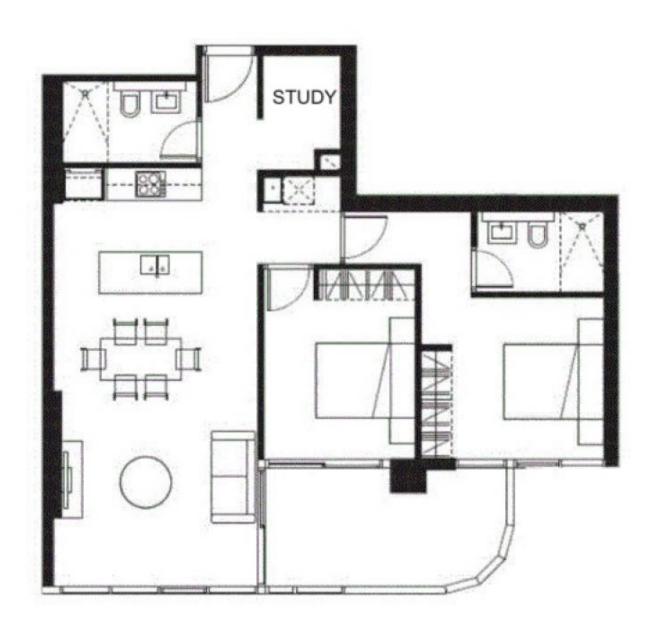

## 10801/88 Christie Street St Leonards NSW

This spacious and breathtaking apartment is a stunning lifestyle retreat, featuring a study, an oversized balcony, and an open-plan kitchen that seamlessly flows into the living area, perfect for entertaining guests or relaxing at home, providing residents with a peaceful ambiance.

The luxurious property features an open plan living area with Miele appliances, integrated refrigerator, wall oven,

2 🗀 2 🔓 1 🖨

Price: \$1150 with Study Room

**View**: https://www.legendproperty.com.au/lease/nsw/north-shore-lower/st-leonards/residential/apartment/