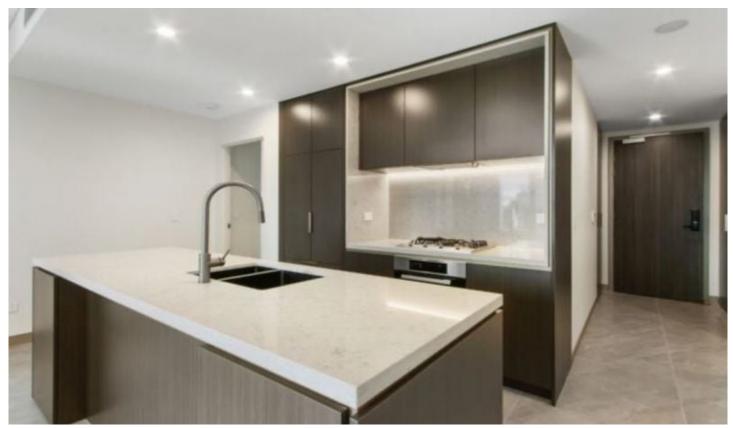

## 10801/88 Christie Street St Leonards NSW

This spacious and breathtaking apartment is a stunning lifestyle retreat, featuring a study, an oversized balcony, and an open-plan kitchen that seamlessly flows into the living area, perfect for entertaining guests or relaxing at home, providing residents with a peaceful ambiance.

The luxurious property features an open plan living area with Miele appliances, integrated refrigerator, wall oven,

2 🗀 2 🔓 1 🖨

Price: \$1150 with Study Room

**View**: https://www.legendproperty.com.au/lease/nsw/north-shore-lower/st-leonards/residential/apartment/