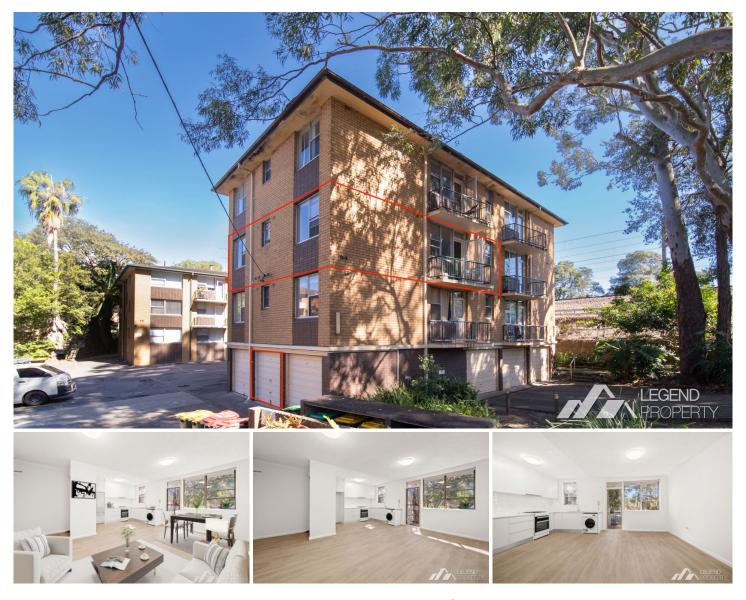

## Level 2/5/54 Doomben Avenue Eastwood NSW

You will be impressed by this cozy 2-bedroom unit located in the centre of Eastwood. It is a good choice for first buyers and investors alike.

Located within an easy level stroll to the station (approx. 350 metres, about 5 minutes' walk), buses, shops, and a diverse array of cafes and restaurants, this property is perfectly positioned for both lifestyle and investment. Schools, including government and private institutions, as well as other essential facilities, are also conveniently close by.

- Prime location facing North with sunshine
- Floor board installed in the whole property
- Spacious two bedrooms facing East, one is with built-in cabinet
- Kitchen with gas cooktop and washing machine

Price Building Si

View

: Contact Agent

Building Size : 76 sqm

 https://www.legendproperty.com.au/sale /nsw/northern-suburbs/eastwood/reside ntial/unit/8112443

Wenying (Wendy) Yu 0452001920

Hui (henry) Chen 0410029992