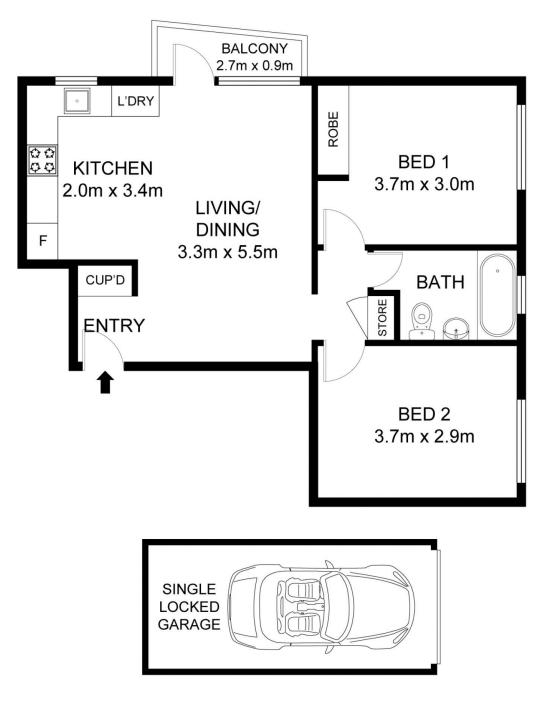

## 5/54 DOOMBEN AVENUE, EASTWOOD

Int: 56 m² Ext: 2 m² Total: 58 m²

**€**1 **€**1

THE ABOVE PLAN IS REPRESENTATION ONLY. ALL DIMENSIONS ARE APPROXIMATE SHOULD BE CHECKED ON SITE. NO RESPONSIBILITY IS TAKEN FOR ERROR, OMISSION OR MISSTATEMENT.