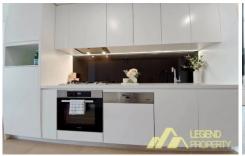

## Features:

- \* Open plan living and dining area
- \* Spacious bedroom with Built-in Wardrobes
- \* European premium timber floor
- \* Sleek modern kitchen with gas cooktop and quality Miele appliances
- \* Ducted out rang-hood in kitchen
- \* Central air-conditioning throughout
- \* Secured car space and storage cage
- \* Catchment of Eastwood Public School