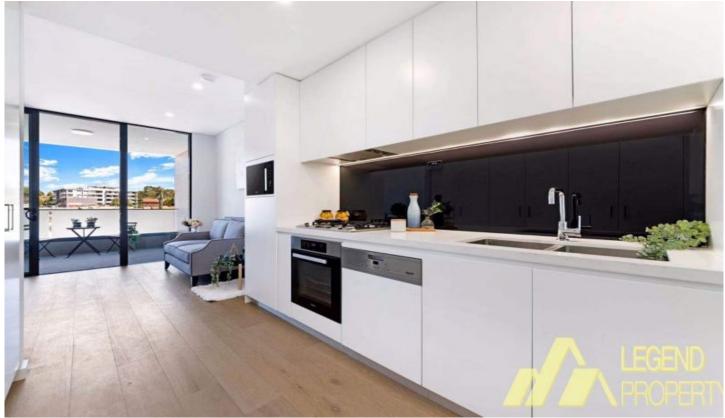

## Features:

- \* Open plan living and dining area
- \* Spacious bedroom with Built-in Wardrobes
- \* European premium timber floor
- \* Sleek modern kitchen with gas cooktop and quality Miele appliances
- \* Ducted out rang-hood in kitchen
- \* Central air-conditioning throughout
- \* Secured car space and storage cage
- \* Catchment of Eastwood Public School