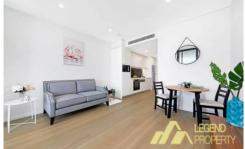

## Features:

- \* Open plan living and dining area
- \* Spacious bedroom with Built-in Wardrobes
- \* European premium timber floor
- \* Sleek modern kitchen with gas cooktop and quality Miele appliances
- \* Ducted out rang-hood in kitchen
- \* Central air-conditioning throughout
- \* Secured car space and storage cage
- \* Catchment of Eastwood Public School