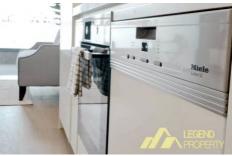

## Features:

- \* Open plan living and dining area
- \* Spacious bedroom with Built-in Wardrobes
- \* European premium timber floor
- \* Sleek modern kitchen with gas cooktop and quality Miele appliances
- \* Ducted out rang-hood in kitchen
- \* Central air-conditioning throughout
- \* Secured car space and storage cage
- \* Catchment of Eastwood Public School