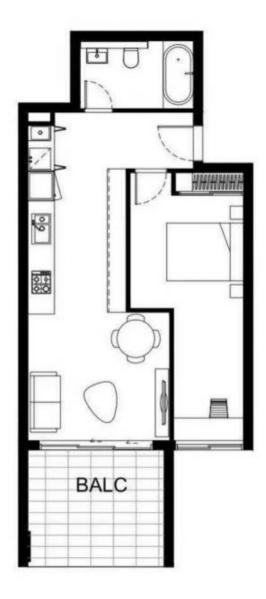

## Features:

- \* Open plan living and dining area
- \* Spacious bedroom with Built-in Wardrobes
- \* European premium timber floor
- \* Sleek modern kitchen with gas cooktop and quality Miele appliances
- \* Ducted out rang-hood in kitchen
- \* Central air-conditioning throughout
- \* Secured car space and storage cage
- \* Catchment of Eastwood Public School