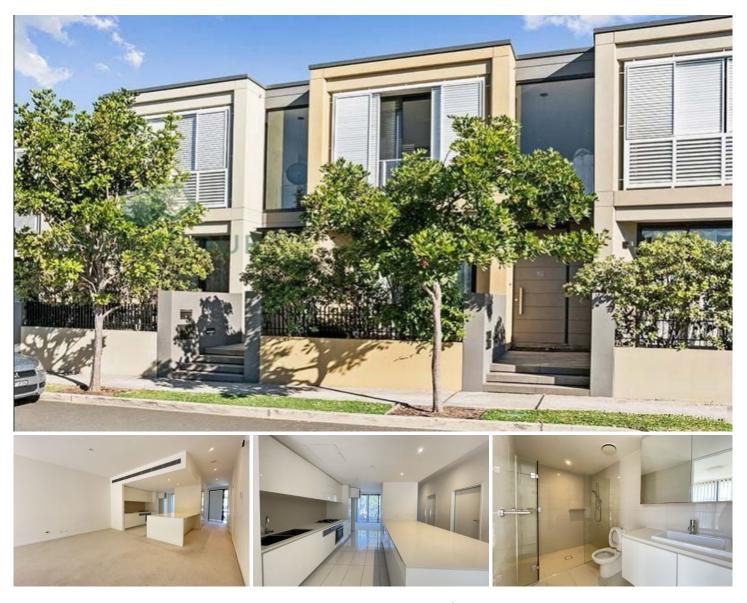

## **11 Florey Crescent Little Bay NSW**

This stunning terrace home created in partnership with Bates Smart Architects, offers a rare and limited opportunity to live a spacious, light-filled home set only moments from idyllic Little Bay beach. Just 20 minutes from the city, relax and enjoy the peace and quiet in this modern terrace with high quality finishes and fittings.

- Seamless open plan living and designer kitchen

- Stone breakfast bench tops, gas cooking, designer appliances

Oversized lounge and dining leads to landscaped courtyard

- Study/media area/home office
- Front and rear courtyards catch sunshine and fresh breezes
- Great size bedrooms with built in robes
- Ample storage throughout and internal laundry

## 3 🛤 2 📛 2 🚘

- Price
  - : eposit Taken at 1st inspection!

View

Land Size : 202 sqm

: https://www.legendproperty.com.au/lease/n sw/eastern-suburbs/little-bay/residential/tow nhouse/8109679

Lei (tracy) Huang 0493186991