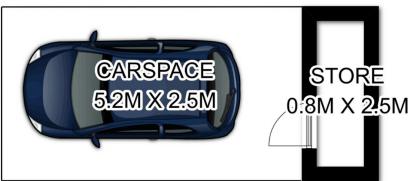

## Level 10/1001/1 Saunders Close Macquarie Park NSW

North-facing One bedroom [ with Car Space and Storage, Fridge and Washer ]

North Facing, Level 10 & 450m to Shopping centre. The premium location will ensure that it enjoys both capital & rental growth. This well-designed apartment offers a highly functional floor plan with vast open-plan living areas. Being at the heart of Macquarie Park, everything from transport, supermarkets, a large selection of restaurants, cafes and other facilities including the university, hospital and technology park are all within walking distance.