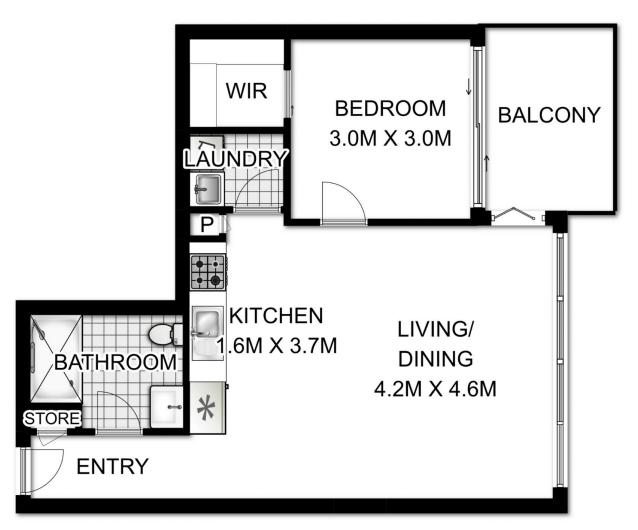

## Level 10/1001/1 Saunders Close Macquarie Park NSW

North-facing One bedroom [ with Car Space and Storage, Fridge and Washer ]

North Facing, Level 10 & 450m to Shopping centre. The premium location will ensure that it enjoys both capital & rental growth. This well-designed apartment offers a highly functional floor plan with vast open-plan living areas. Being at the heart of Macquarie Park, everything from transport, supermarkets, a large selection of restaurants, cafes and other facilities including the university, hospital and technology park are all within walking distance.

## Features:

- Sun-drenched combined lounge & dining opened to a north facing balcony.
- Open plan gas kitchen with stainless steel appliances.
- Very generous size bedrooms with built-in robe.