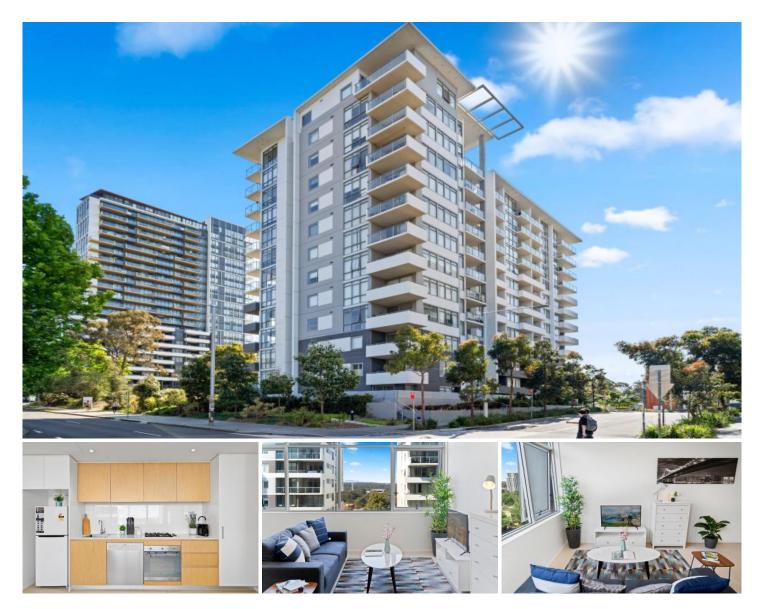

## Level 10/1001/1 Saunders Close Macquarie Park NSW

North-facing One bedroom [ with Car Space and Storage, Fridge and Washer ]

North Facing, Level 10 & 450m to Shopping centre. The premium location will ensure that it enjoys both capital & rental growth. This well-designed apartment offers a highly functional floor plan with vast open-plan living areas. Being at the heart of Macquarie Park, everything from transport, supermarkets, a large selection of restaurants, cafes and other facilities including the university, hospital and technology park are all within walking distance.

## Features:

- Sun-drenched combined lounge & dining opened to a north facing balcony.
- Open plan gas kitchen with stainless steel appliances.
- Very generous size bedrooms with built-in robe.