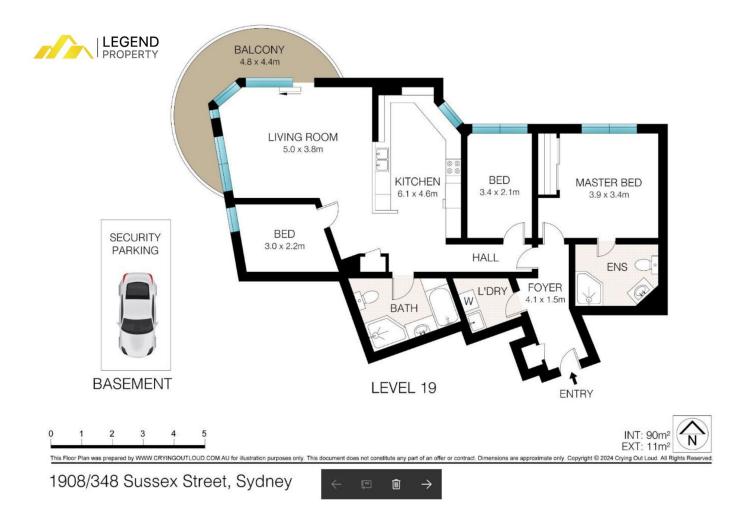

## 1908/348 Sussex Street Sydney NSW

Oversized 2 Bedroom plus A Study room apartment in the heart of city.

Located on the 19th level of the Landmark Apartments.

This apartment (91 sqm) comes with 2 bedrooms, 2 bathrooms, 1 study and 1 carspace.

## Features:

- Bright combined dining and lounge leading to a full balcony overlooking Darling Harbour;

- Internal Study room provides additional accommodation space

- Open plan kitchen with gas cooking, dish washer and granite bench tops;

- 2 Bedroom with built-in wardrobes, master room with ensuite;

Price : 2 Bedroom plus A Study

View : https://www.legendproperty.com.au/sale/nsw/syd ney-city/sydney/residential/apartment/8107269

Xudong (Thomas) Zhang 0405 274 048