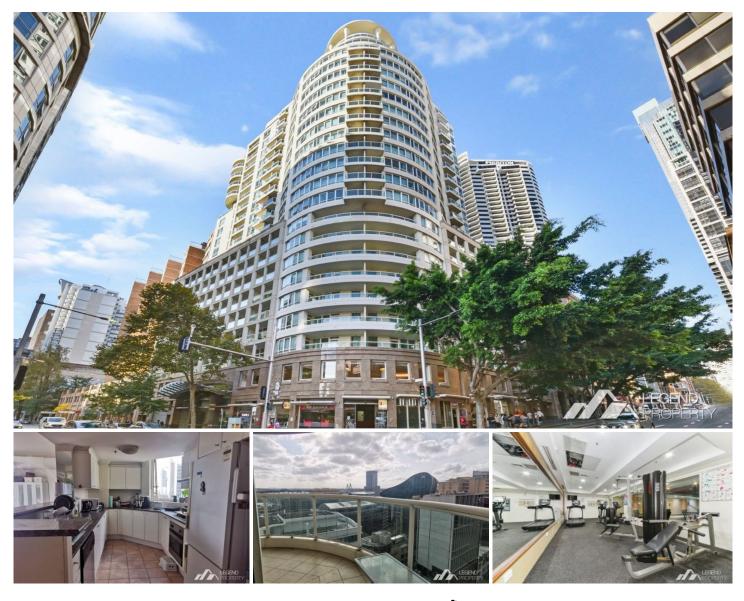

## 1908/348 Sussex Street Sydney NSW

Oversized 2 Bedroom plus A Study room apartment in the heart of city.

Located on the 19th level of the Landmark Apartments.

This apartment (91 sqm) comes with 2 bedrooms, 2 bathrooms, 1 study and 1 carspace.

## Features:

- Bright combined dining and lounge leading to a full balcony overlooking Darling Harbour;

- Internal Study room provides additional accommodation space

- Open plan kitchen with gas cooking, dish washer and granite bench tops;

- 2 Bedroom with built-in wardrobes, master room with ensuite;

Price : 2 Bedroom plus A Study

View : https://www.legendproperty.com.au/sale/nsw/syd ney-city/sydney/residential/apartment/8107269

Xudong (Thomas) Zhang 0405 274 048