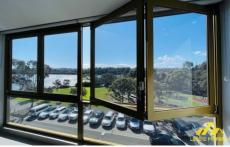

## Features

- Large open plan living/dining area, with water/park view
- Separate level with perfect privacy
- Two balcony, facing north and south
- Two good size bedrooms with built-in robes
- Kitchen is fitted with stainless steel cooktop, oven and integrated dishwasher
- Internal laundry with dryer
- Air conditioning
- Indoor swimming pool and gym facilities
- Security intercom system and secure building access