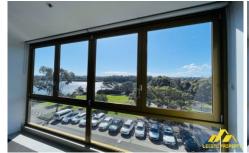

## Features

- Large open plan living/dining area, with water/park view
- Separate level with perfect privacy
- Two balcony, facing north and south
- Two good size bedrooms with built-in robes
- Kitchen is fitted with stainless steel cooktop, oven and integrated dishwasher
- Internal laundry with dryer
- Air conditioning
- Indoor swimming pool and gym facilities
- Security intercom system and secure building access