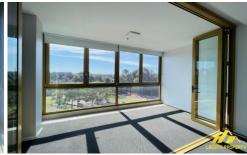

## Features

- Large open plan living/dining area, with water/park view
- Separate level with perfect privacy
- Two balcony, facing north and south
- Two good size bedrooms with built-in robes
- Kitchen is fitted with stainless steel cooktop, oven and integrated dishwasher
- Internal laundry with dryer
- Air conditioning
- Indoor swimming pool and gym facilities
- Security intercom system and secure building access