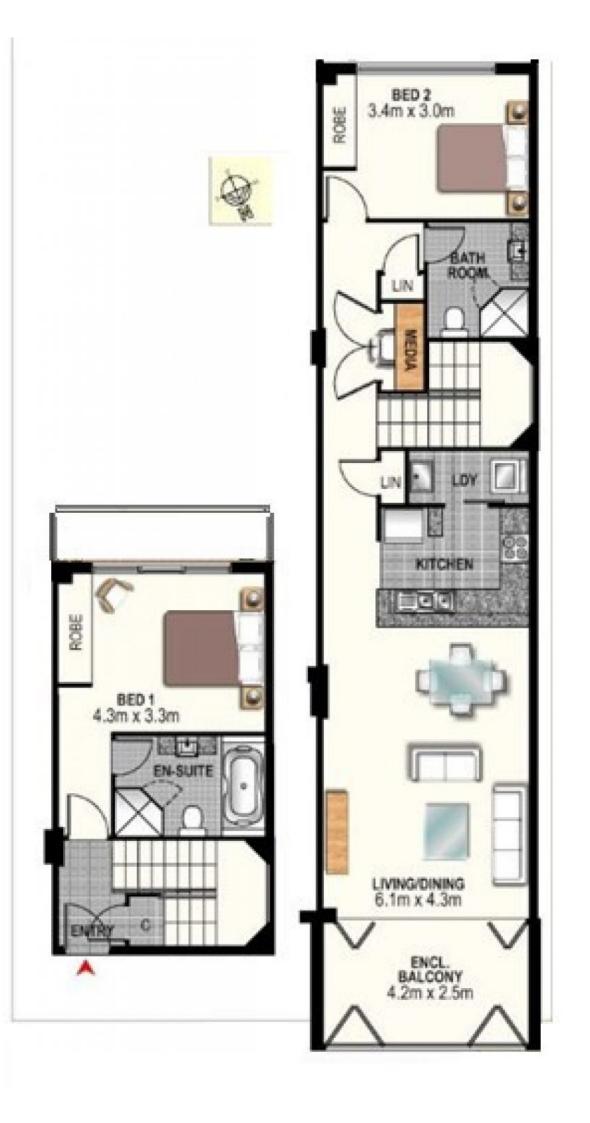

## Level 5/538/2 Mill Park Street Rhodes NSW

This is a well-maintained apartment, and the internal area is very spacious. The building is conveniently located in a quiet leafy street in Rhodes and is minute's away from Rhodes Shopping Centre, only 13 kilometres away from Sydney CBD.

## Features

- Large open plan living/dining area, with water/park view
- Separate level with perfect privacy
- Two balcony, facing north and south
- Two good size bedrooms with built-in robes
- Kitchen is fitted with stainless steel cooktop, oven and integrated dishwasher
- Internal laundry with dryer
- Air conditioning
- Indoor swimming pool and gym facilities
- Security intercom system and secure building access