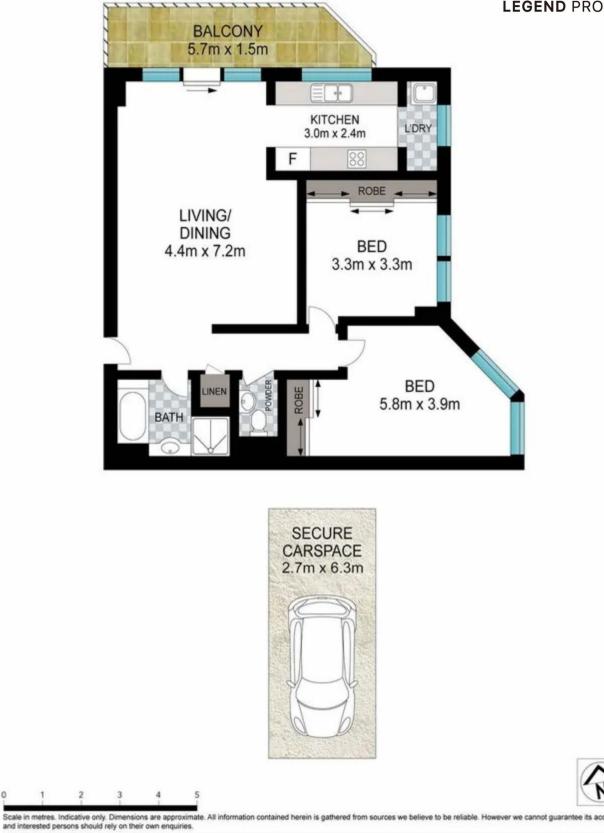

## 24/533 Kent Street Sydney NSW

Immersed within the Town Hall, Darling Harbour, World Square, Hyde Park, and Chinatown precinct, it offers a very spacious living space with a priced sunny north facing balcony & kitchen. True family sized living, spacious lounge & dining room, kitchen, all bedrooms with built-in robes, internal laundry, entra toilet. Double Brick construction, solid masonry interior walls, complex with outdoor swimming pool, visitor parking.

## Main features:

- Bright and airy living area with priced north facing balcony
- Northly facing kitchen with ample nature lights
- Covered and expansive balcony with urban outlooks
- Two generous sized bedrooms all east facing
- Separate toilet / guest power room
- Spacious internal laundry room
- Conveninet location to everything