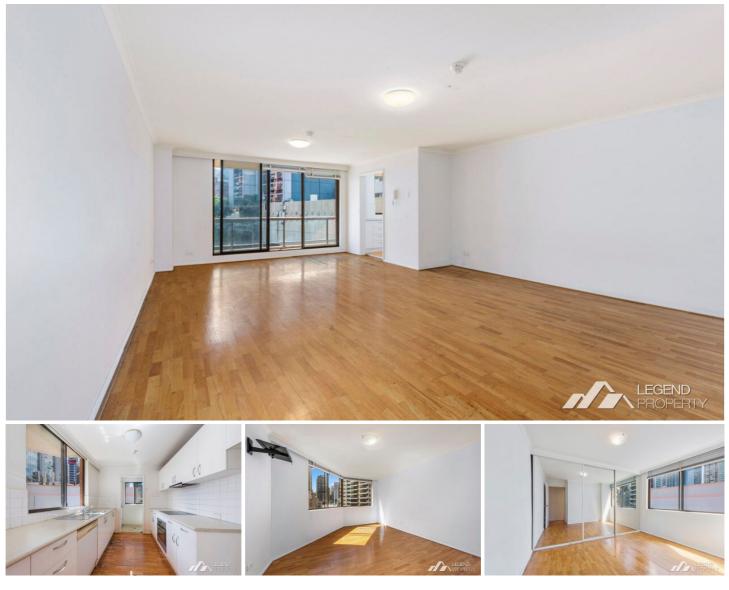

## 24/533 Kent Street Sydney NSW

Immersed within the Town Hall, Darling Harbour, World Square, Hyde Park, and Chinatown precinct, it offers a very spacious living space with a priced sunny north facing balcony & kitchen. True family sized living, spacious lounge & dining room, kitchen, all bedrooms with built-in robes, internal laundry, entra toilet. Double Brick construction, solid masonry interior walls, complex with outdoor swimming pool, visitor parking.

## Main features:

- Bright and airy living area with priced north facing balcony
- Northly facing kitchen with ample nature lights
- Covered and expansive balcony with urban outlooks
- Two generous sized bedrooms all east facing
- Separate toilet / guest power room
- Spacious internal laundry room
- Conveninet location to everything