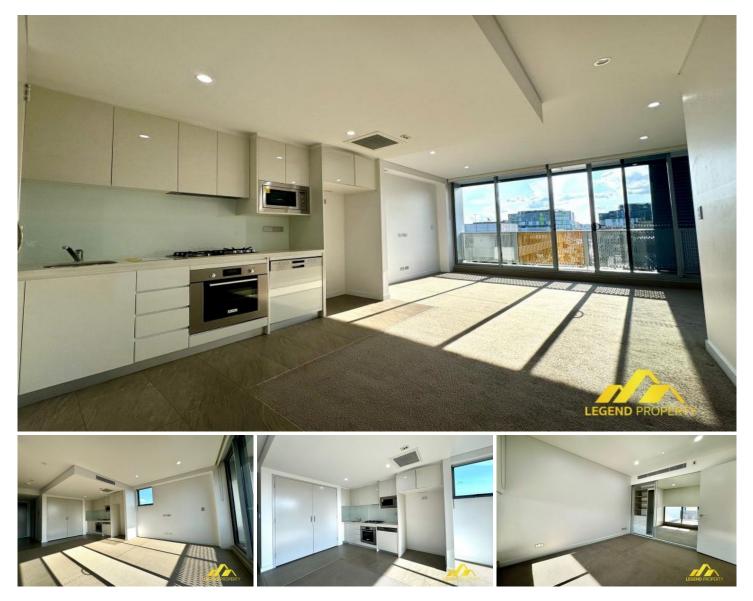

## Level 5/511/23 Porter Street Ryde NSW

Situated on a convenient street, this Near New spacious 1-bedroom with Study room apartment boasts immaculate interiors and a prime location. Embrace the enviable riverside lifestyle with Meadowbank Wharf, City Buses, and Anderson Park just steps away.

- Modern kitchen features gas-cooking-stove and quality appliances

- Built in wardrobe
- Internal laundry
- Contemporary bathroom
- Study Room
- Intercom access
- One secured underground parking space
- Gym , SPA and Swimming pool
- No pets