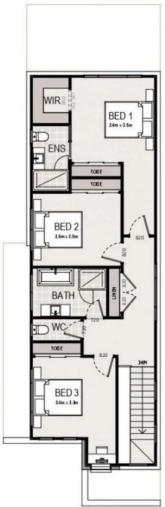

#### Main features:

- 2 storey brank new stand alone house
- 3 bedroom at upstairs with master bedroom
- 1 bedroom at downstairs with separate guest bathroom

# **FIRST FLOOR PLAN**