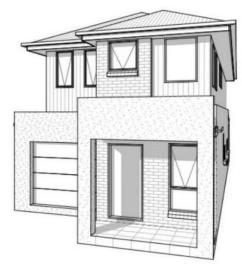

## 17 Cherribit Street Pemulwuy NSW

Introducing a haven of wisdom nestled within a premium, newly developed residential enclave. This remarkable abode boasts an expansive frontage, welcoming ample sunlight into its midst, while showcasing a spacious open-plan U-shaped kitchen and formal living area.

#### Main features:

- 2 storey brank new stand alone house
- 3 bedroom at upstairs with master bedroom
- 1 bedroom at downstairs with separate guest bathroom