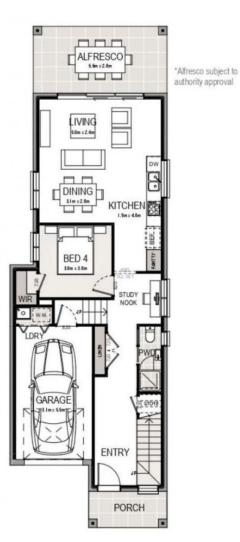

## MINIMUM SITE REQUIREMENTS

Min. Site width 8.2m Min. Site depth 26.8m

Subject to final site survey, site conditions, statutory

authority requirements & approvals.

"Creation Homes NSW Pty Ltd reserves the right to modify features, specifications, plans, and/or prices without obligation. This floor plan is subject to availability, developers design review panel, site conditions, statutory authority requirements & approvals. All dimensions are an approximate only which are subject to statutory authority requirements and approval. Whilst every effort is made to provide accurate information, floor plan is for illustrative purposes and intended to provide a visual guide only. Refer to individual contracts for final details. Details are correct at time of printing and subject to change without notice or obligation. Version 1\_04062020"

**GROUND FLOOR PLAN** 