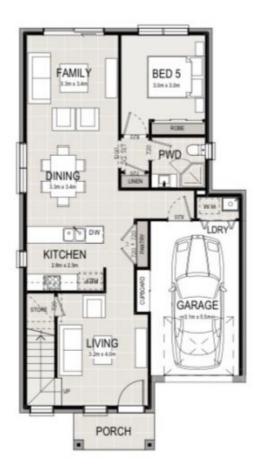

### Key Features:

- Ground floor bedroom + Bathroom, ideal for elderly family members or guests

- Kitchen with a window for better ventilation and fresh air
- Spacious island bench with dual sinks

# **GROUND FLOOR PLAN**