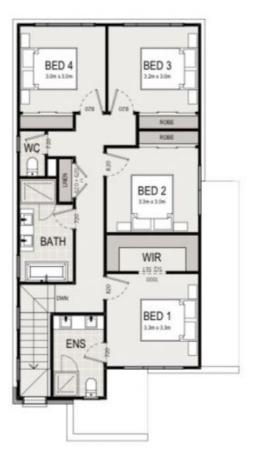

### Key Features:

- Ground floor bedroom + Bathroom, ideal for elderly family members or guests

- Kitchen with a window for better ventilation and fresh air
- Spacious island bench with dual sinks

# FIRST FLOOR PLAN