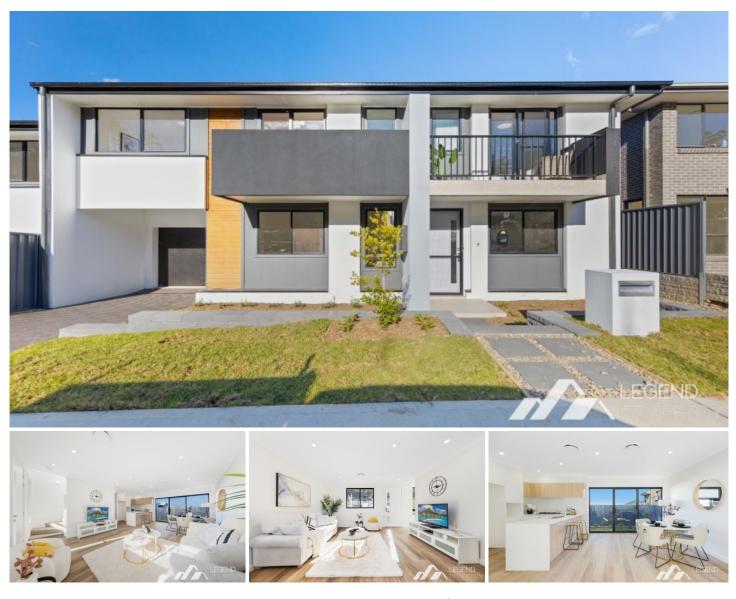

## **1A Murragauan Street Pemulwuy NSW**

A Wisdom home, exceptionally built in a premium newly developed residential precinct, this impressive residence offers an unrivalled lifestyle which includes expanded house frontage with ample sunlight, a large open-plan U-Shaped kitchen & formal living area.

Ground floor main features:

- Large formal living with north facing
- One (1) bedroom with a full toilet and shower facility
- U-shaped modern open-plan kitchen
- Wide expansive frontage

**Price** : Motivated Seller