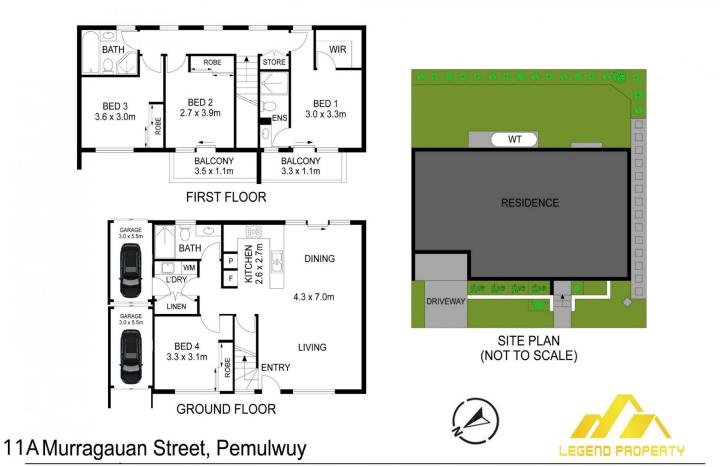

Ground floor main features:

- Large formal living with north facing
- One (1) bedroom with a full toilet and shower facility
- U-shaped modern open-plan kitchen
- Wide expansive frontage

**Price** : Motivated Seller