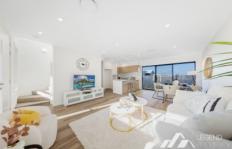

## Ground floor main features:

- Large formal living with north facing
- One (1) bedroom with a full toilet and shower facility
- U-shaped modern open-plan kitchen
- Wide expansive frontage