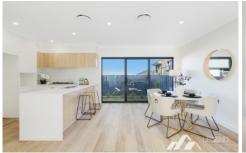

## Ground floor main features:

- Large formal living with north facing
- One (1) bedroom with a full toilet and shower facility
- U-shaped modern open-plan kitchen
- Wide expansive frontage