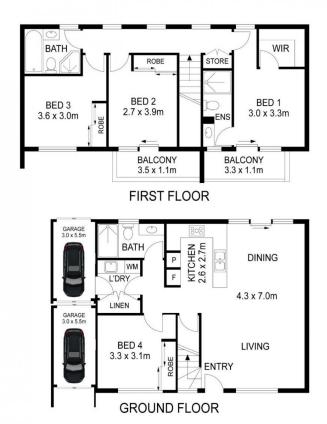

## Ground floor main features:

- Large formal living with north facing
- One (1) bedroom with a full toilet and shower facility
- U-shaped modern open-plan kitchen
- Wide expansive frontage

## 4 🕮 3 🖺 2 🖨

Price: Auction unless Sold Prior

**View**: https://www.legendproperty.com.au/sale/nsw/par ramatta/pemulwuy/residential/semi-detached/809

4120

Liming (mandy) Yang 0406916899

Xudong (Thomas) Zhang 0405 274 048