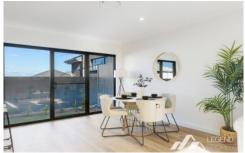

## Ground floor main features:

- Large formal living with north facing
- One (1) bedroom with a full toilet and shower facility
- U-shaped modern open-plan kitchen
- Wide expansive frontage