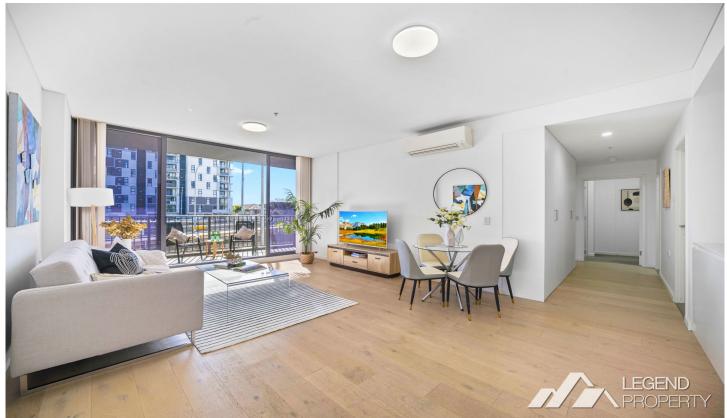

## 201/2A Mark Street Lidcombe NSW

Combining style with accessibility, this apartment is beautifully appointed with a spacious feel. The supreme location provides easy access to coffee shops, supermarket, retails, Train station, and other local conveniences.

## Features:

- North Facing with full day sunlight
- Generous bedrooms with built-in
- Master room comes with a STUDY AREA
- Spacious open plan living and dining leads to entertainer's balcony
- Timber floors in living area and hallway

## 2 🔄 2 🔓 1 😭

Price: \$735,000 | North Aspect 2 Bed

**Building Size**: 117 sqm **Land Size**: 117 sqm

View: https://www.legendproperty.com.au/sale/nsw/parramatta/lidcombe/residential/ap

artment/8093667

Siu (Gary) Cheung 0415087287