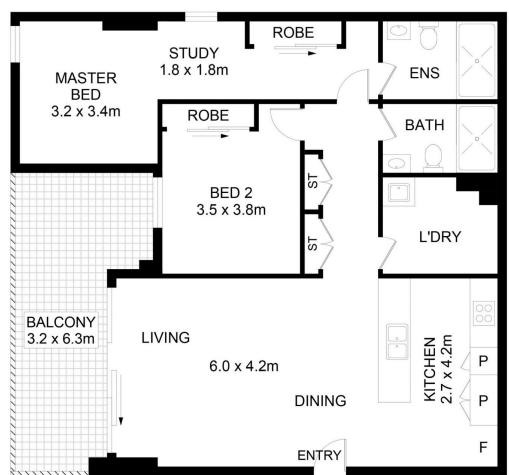

## Features:

- North Facing with full day sunlight
- Generous bedrooms with built-in
- Master room comes with a STUDY AREA
- Spacious open plan living and dining leads to entertainer's balcony
- Timber floors in living area and hallway

## 2 🔄 2 🔓 1 😭

Price: \$735,000 | North Aspect 2 Bed

**Building Size**: 117 sqm **Land Size**: 117 sqm

View: https://www.legendproperty.com.au/sale/nsw/parramatta/lidcombe/residential/ap

artment/8093667

Siu (Gary) Cheung 0415087287