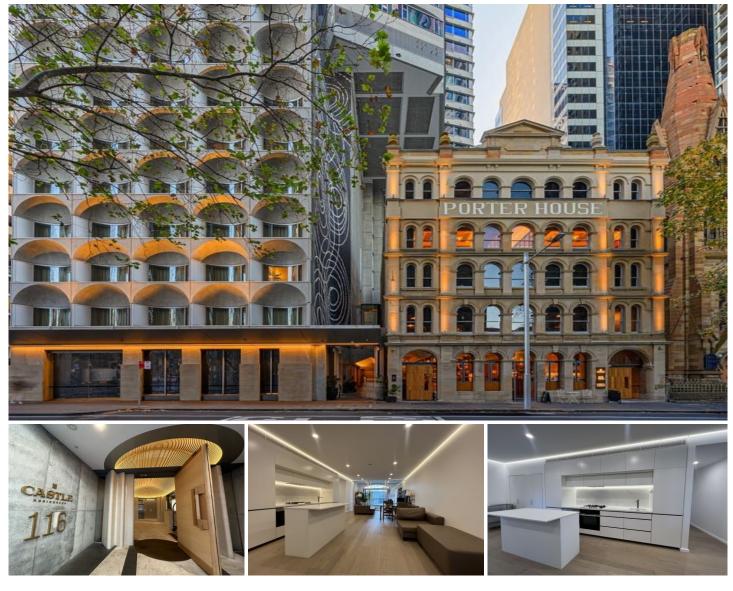

## Level 13/116 Bathurst Street Sydney NSW

\*\*FOR OPEN INSPECTION, PLEASE CONTACT Tracy 0493186991 or WeChat tracyhuang999\*\*

This spacious apartment, located in the esteemed Castle Residences building, presents a luxurious lifestyle within a convenient walking distance to Townhall. The unit seamlessly combines elegant comfort with ample living space, providing a top-notch residence that is situated at the center of Sydney's most desirable hotspots. With a variety of restaurants, cafes, and wine bars nearby, along with easy access to the CBD, this property offers the ultimate urban living experience.

**Property Features:** 

- Concierge & Security
- Gym&Pool facilities included
- Expansive combined living and dining area

Price : \$1900 Fully Furnished pw

View : https://www.legendproperty.com.au/lease/nsw/sy dney-city/sydney/residential/apartment/8093120