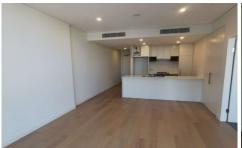

## This apartment features:

- Spacious open plan living/dining area with high ceiling and air conditioning
- Sun-filled kitchen with plenty of storage space
- A good sized bedrooms with built-in robes and a balcony
- Modern bathroom with internal laundry, Security building with lift access and basement parking area
- Moments to shops, cafes, beaches, and trains stations