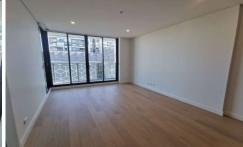

## This apartment features:

- Spacious open plan living/dining area with high ceiling and air conditioning
- Sun-filled kitchen with plenty of storage space
- A good sized bedrooms with built-in robes and a balcony
- Modern bathroom with internal laundry, Security building with lift access and basement parking area
- Moments to shops, cafes, beaches, and trains stations