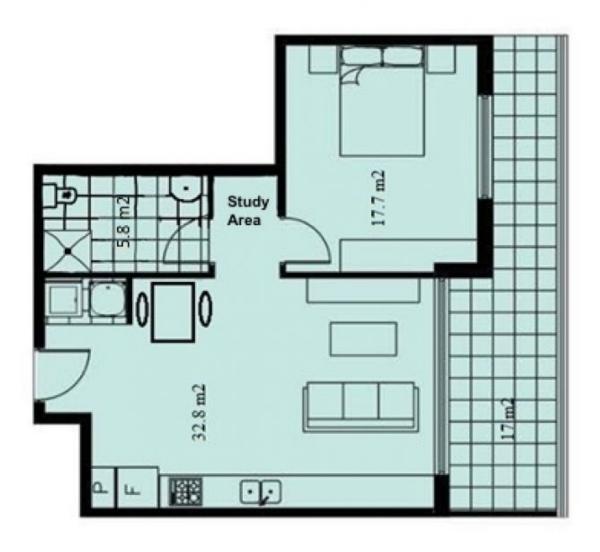

## 109/10B Charles Street Canterbury NSW

This beautiful 1 bedroom apartment located at the heart of Canterbury.

Providing absolute convenience with walking distance to café, local shops, Woolworth and Canterbury Station.

The layout enjoys open plan lounge and dining with large balcony space. This perfect blend of lifestyle convenience and community living is perfect for everyone.

## The Highlights:

- Seperate Study area best for work from home
- Sleek quality kitchen with gas cooktop and dishwasher
- Good size bedroom with balcony access
- Security intercom,
- internal laundry,
- Built-in wall robe and storage cupboard
- Security car space