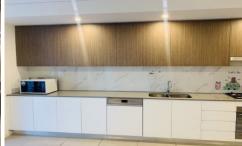

## The Highlights:

- Seperate Study area best for work from home
- Sleek quality kitchen with gas cooktop and dishwasher
- Good size bedroom with balcony access
- Security intercom,
- internal laundry,
- Built-in wall robe and storage cupboard
- Security car space