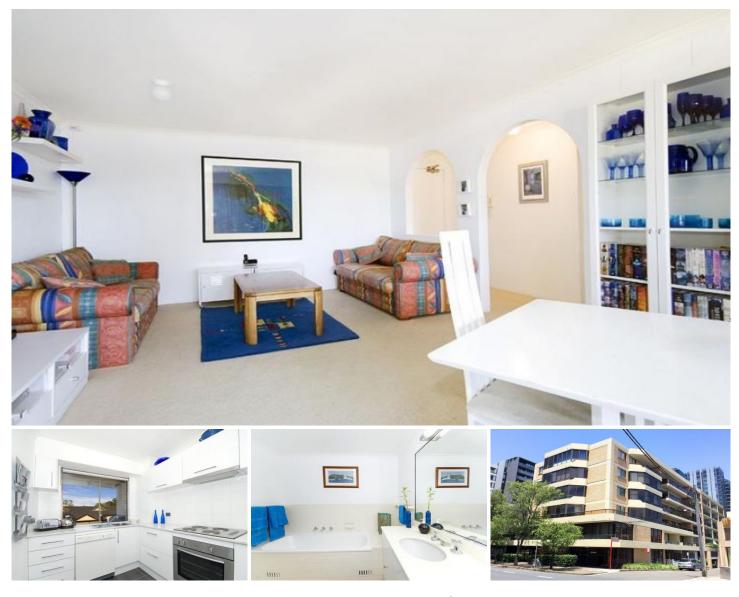

## Level 4/24/174-180 Pacific Highway North Sydney NSW

Presenting this modern 2 bedroom apartment offering a wealth of convenience. Located in the heart of North Sydney, this apartment is only a stroll away from trains, schools, shops and buses on your front door step. New metro station set to be completed in 2024, only 3 minutes away. Its North-East aspect allows for sun drenched living with a large fully undercover balcony set back from the street.

- Large combined living and dining area.
- Renovated modern kitchen with island benchtop.
- Renovated modern bathroom with internal laundry.
- 2 large bedrooms with built-ins, master offering walk-in wardrobe.
- New Air Conditioner will be installed
- Single secure car space with lift access to property.
- Bus stop to a range of suburbs on front door stop.