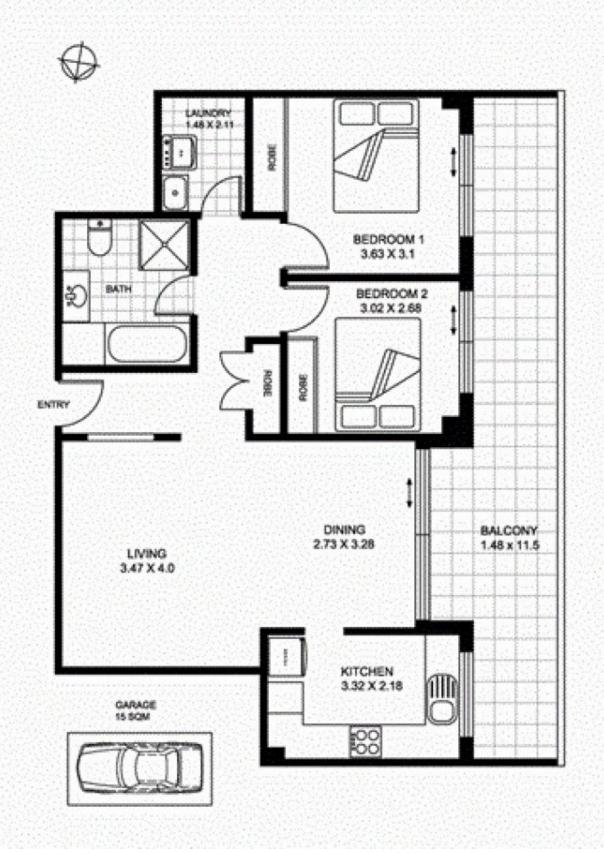

## Level 4/24/174-180 Pacific Highway North Sydney NSW

Presenting this modern 2 bedroom apartment offering a wealth of convenience. Located in the heart of North Sydney, this apartment is only a stroll away from trains, schools, shops and buses on your front door step. New metro station set to be completed in 2024, only 3 minutes away. Its North-East aspect allows for sun drenched living with a large fully undercover balcony set back from the street.

- Large combined living and dining area.
- Renovated modern kitchen with island benchtop.
- Renovated modern bathroom with internal laundry.
- 2 large bedrooms with built-ins, master offering walk-in wardrobe.
- New Air Conditioner will be installed
- Single secure car space with lift access to property.
- Bus stop to a range of suburbs on front door stop.