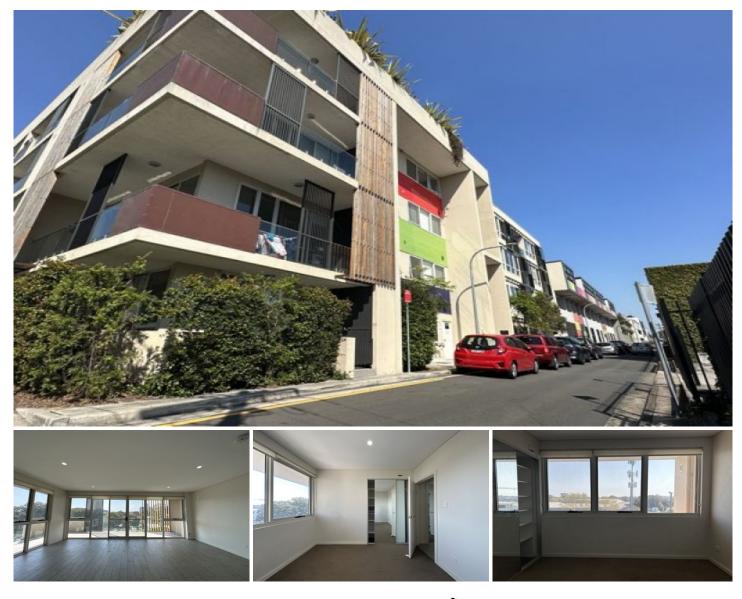

## 29/1 William Lane Alexandria NSW

Modern apartment with a spacious living room featuring wooden floors that opens to a large balcony.

- Floor-to-ceiling windows provide excellent natural light and ventilation

- Bedrooms come with built-in wardrobes offering ample storage space

- Conveniently located near Green Square Train Station

- Close to the famous brunch spot, The Grounds of Alexandria