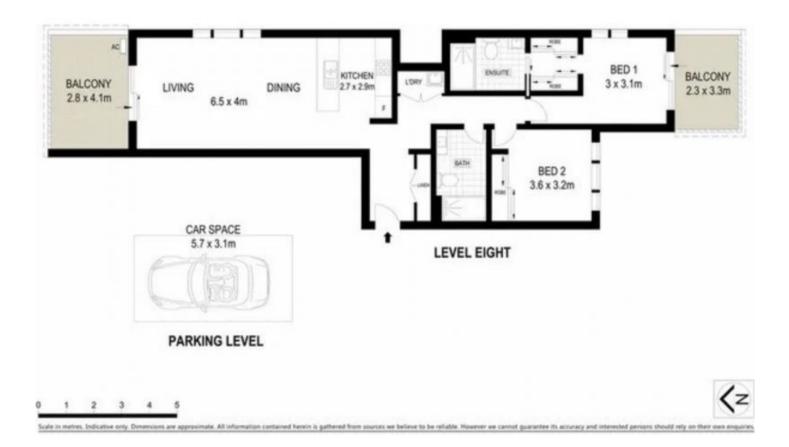

## 2 🛤 2 🚔 1 🚘

Building Size : 117 sqm

View

Jinji(Daisy) Kong 0452 338 660

Yueh-hua(Flora) Lin 0450572269