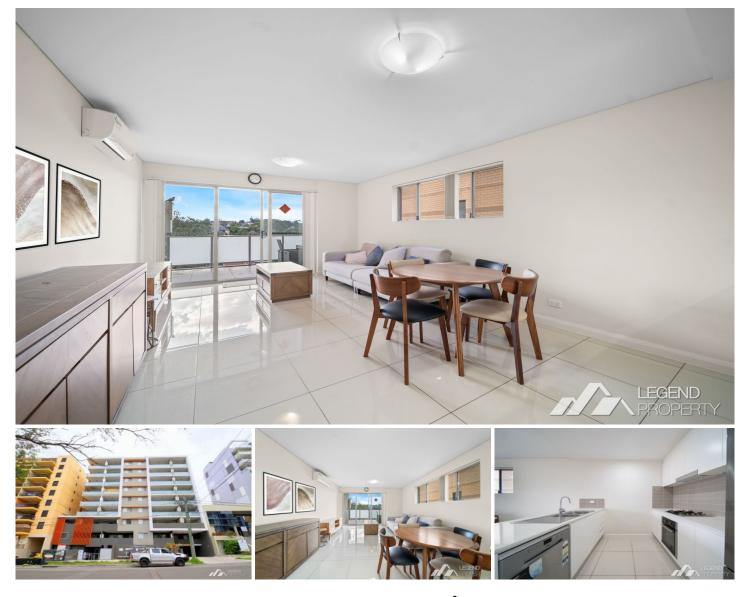

## Level 8/A804/4-6 French Avenue Bankstown NSW

Located only a few minutes' walk to Bankstown CBD, this spacious 2-bedroom apartment offers you modern life style with unmatched convenience to Bankstown station, Bankstown Central, TAFE, University of Western Sydney, ALDI Supermarket and tons of delicious restaurants and cafes.

This apartment features open-plan living, dining and kitchen with Caesarstone benchtops, stainless steel appliances, gas cooking and 2 covered balconies with breathtaking views. This move-in ready apartment is ideal for first-home buyers and downsizers since it offers a superb combination of comfort, style, and convenience in the heart of Bankstown CBD. The low-maintenance apartment has strong rental income and affordable price that attracts investors.