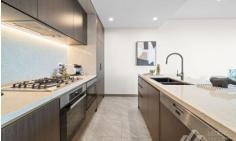

## Modern Kitchen Design:

- The kitchen boasts a sleek and modern design with integrated appliances, including a built-in refrigerator, kitchen island, and a dual sink setup, making it a chef's dream.

1 🖰 1 🚍