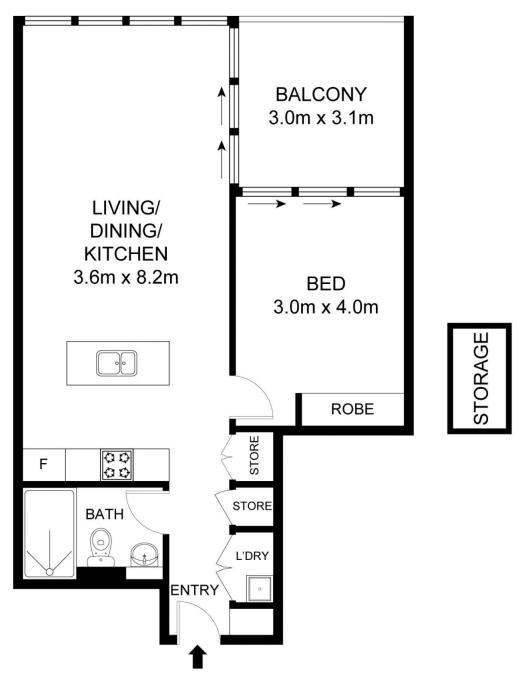

## 2702/88A CHRISTIE STREET, ST LEONARDS LEGEND PROPERTY

Int: 52 m<sup>2</sup> Ext: 11 m<sup>2</sup> Total: 63 m<sup>2</sup>