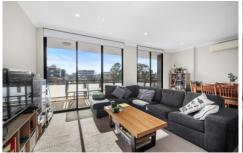

## Property Features:

- Two bedrooms both with built-ins and ensuite in main?
- Stone kitchen with stainless steel appliances, gas cooking, dishwasher with breakfast bench
- Designer bathrooms and internal laundry with dryer?
- Light filled interiors surrounded with a large balcony?
- Reverse cycle split system air conditioning
- ?- Basement car parking and storage cage?