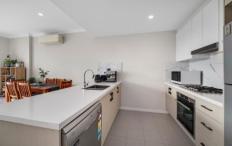

### 142/25-31 Hope Street Penrith NSW

This exquisite North Aspect two-bedroom apartment which offers a lifestyle of unrivalled sophistication in a sought-after location. The property comes with a practical open floor plan with unique indoor and outdoor living, sun-drenched interiors, split system air-conditioning, gourmet kitchen with stainless-steel appliances, gas cooking and dishwasher this apartment is one sure to impress.

## Property Features:

- Two bedrooms both with built-ins and ensuite in main?
- Stone kitchen with stainless steel appliances, gas cooking, dishwasher with breakfast bench
- Designer bathrooms and internal laundry with dryer?
- Light filled interiors surrounded with a large balcony?
- Reverse cycle split system air conditioning
- ?- Basement car parking and storage cage?