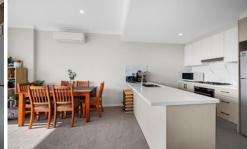

### 142/25-31 Hope Street Penrith NSW

This exquisite North Aspect two-bedroom apartment which offers a lifestyle of unrivalled sophistication in a sought-after location. The property comes with a practical open floor plan with unique indoor and outdoor living, sun-drenched interiors, split system air-conditioning, gourmet kitchen with stainless-steel appliances, gas cooking and dishwasher this apartment is one sure to impress.

## Property Features:

- Two bedrooms both with built-ins and ensuite in main?
- Stone kitchen with stainless steel appliances, gas cooking, dishwasher with breakfast bench
- Designer bathrooms and internal laundry with dryer?
- Light filled interiors surrounded with a large balcony?
- Reverse cycle split system air conditioning
- ?- Basement car parking and storage cage?