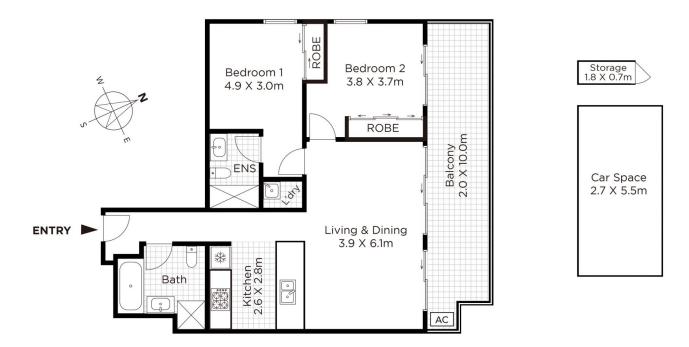

### 142/25-31 Hope Street Penrith NSW

This exquisite North Aspect two-bedroom apartment which offers a lifestyle of unrivalled sophistication in a sought-after location. The property comes with a practical open floor plan with unique indoor and outdoor living, sun-drenched interiors, split system air-conditioning, gourmet kitchen with stainless-steel appliances, gas cooking and dishwasher this apartment is one sure to impress.

## Property Features:

- Two bedrooms both with built-ins and ensuite in main?
- Stone kitchen with stainless steel appliances, gas cooking, dishwasher with breakfast bench
- Designer bathrooms and internal laundry with dryer?
- Light filled interiors surrounded with a large balcony?
- Reverse cycle split system air conditioning
- ?- Basement car parking and storage cage?

#### Disclaimer

Floor Plan measurements are approximate and are for illustrative purposes only. While we cannot doubt the floor plans accuracy, we make no guarantee, warranty or representation as to the accuracy and completeness of the plan.