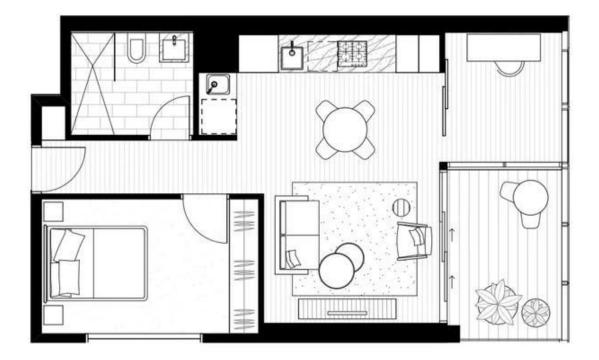

Located at 115 Bathurst Street, in the heart of the Sydney CBD, the BVN and Woods Bagot designed tower will feature 479 residences over 67 storeys. Rising to 235 metres above the ground, Greenland Centre's upper levels will offer unrivalled panoramic views encompassing the CBD, Blue Mountains, Hyde Park and Sydney Harbour. The building's revolutionary 'Sydney Balconies' have been designed to provide true indoor-outdoor connections all year-round and will offer unrivalled views and protection from the elements.