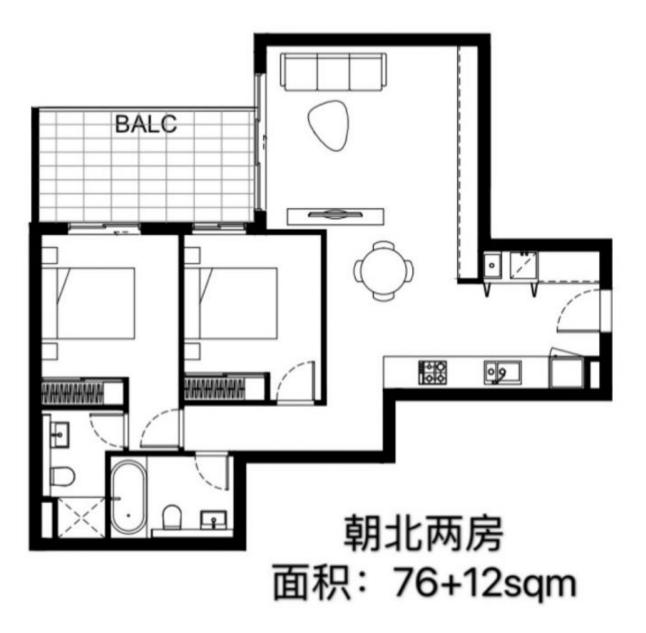

## Level 3/303B/1 Glen Street Eastwood NSW

This is a nearly new 2 bed apartment and the internal area is very spacious. The building is conveniently located in a quiet leafy street in Eastwood and Eastwood is only 17 kilometres away from Sydney CBD. Its surrounded by prestigious schools, great cafes and restaurants, beautiful parks and playgrounds, shopping centre and hospitals.