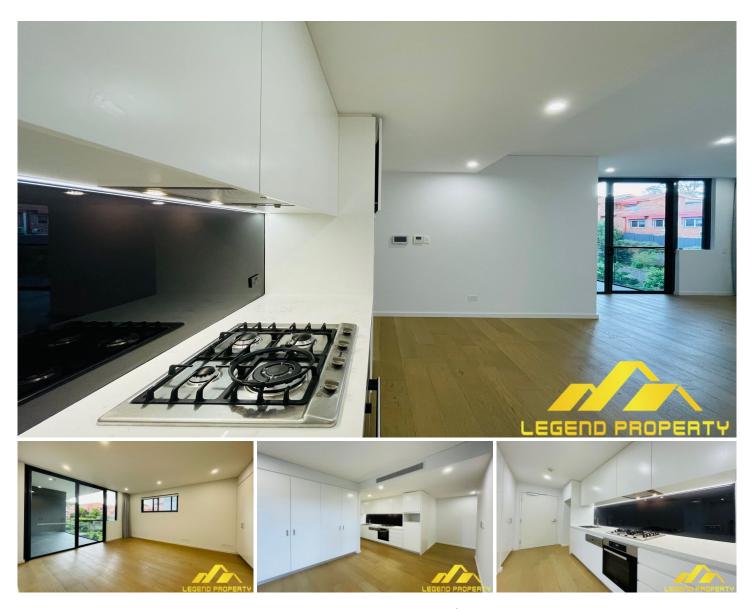

## Level 3/303B/1 Glen Street Eastwood NSW

This is a nearly new 2 bed apartment and the internal area is very spacious. The building is conveniently located in a quiet leafy street in Eastwood and Eastwood is only 17 kilometres away from Sydney CBD. Its surrounded by prestigious schools, great cafes and restaurants, beautiful parks and playgrounds, shopping centre and hospitals.

## LOCATION:

- 500m to Eastwood train station
- 500m to bus stops
- 400m to commercial food street
- 400m to Eastwood Park
- 200m to the top-ranked Eastwood Public School

- Close to the famous primary school, high school, and top university (Eastwood Public School / St. Kevins / Catholic Primary School / Marist College Eastwood / Macquarie University)