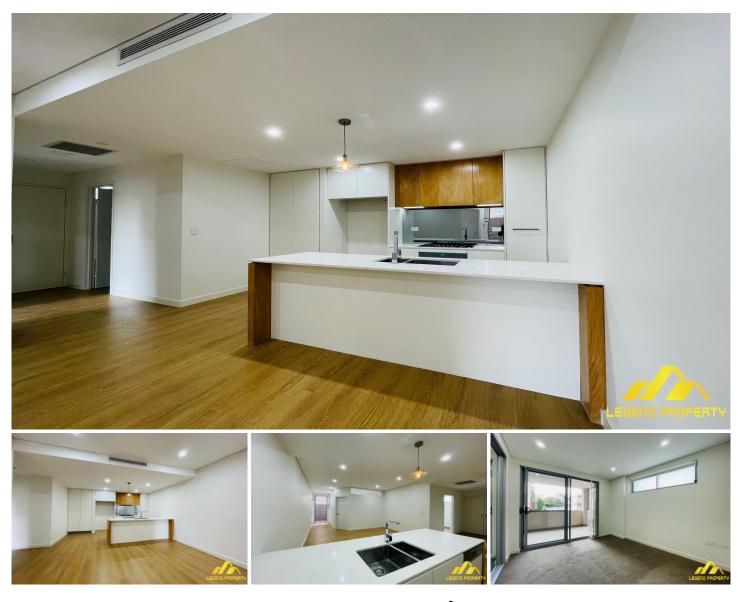

## FEATURES:

- \* Open plan living and dining area
- \* Living area well-lit
- \* Spacious bedroom with Built-in Wardrobes
- \* Study area with window/door can put a bed
- \* Sleek modern kitchen with gas cooktop and quality appliances