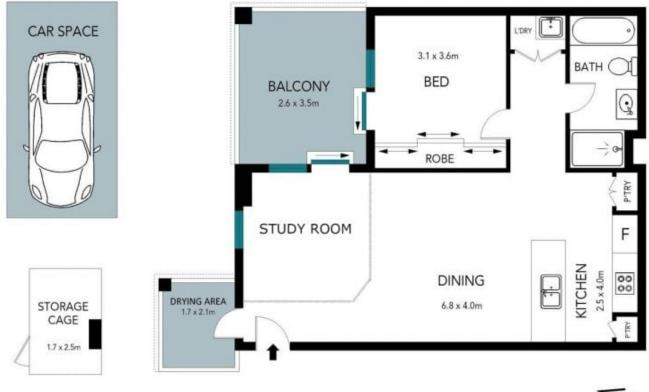

## FEATURES:

- \* Open plan living and dining area
- \* Living area well-lit
- \* Spacious bedroom with Built-in Wardrobes
- \* Study area with window/door can put a bed
- \* Sleek modern kitchen with gas cooktop and quality appliances